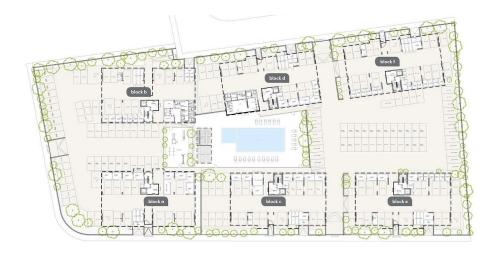

roperty, you can have VAT reduced to 5% for the first 150sq.m. of the property.

| \/AT | Evaludad | Title transfer fee | None                     | Common ovnences | None |
|------|----------|--------------------|--------------------------|-----------------|------|
| VAT  | Excluded | Price per SQM      | €4 794.00/m <sup>2</sup> | Common expenses | None |

# **Representative: RealDeal Estates**

| Registration number | 1311  | Email      | info@realdeal.cy                          |
|---------------------|-------|------------|-------------------------------------------|
| License number      | 347/E | Legal name | Esperia Estates (Limassol-Paphos) Limited |

Phone: **+35725255505**, **+35794001333** 

# **Price change history**

€302 000 on May 13, 2025















#### :master plan





# 2nd floor

| UNIT Nº | TOTAL AREA M |
|---------|--------------|
| 201     | 134.63       |
| 202     | 103.82       |
| 203     | 48.99        |
| 204     | 103.72       |
| 205     | 135.53       |