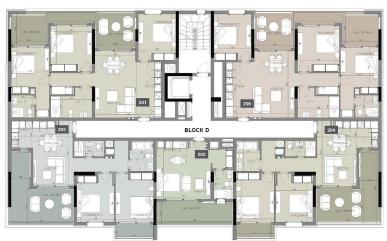

# 2nd floor

| UNIT Nº | TOTAL AREA M |
|---------|--------------|
| 201     | 134.63       |
| 202     | 103.82       |
| 203     | 48.99        |
| 204     | 103.72       |
| 205     | 135.53       |