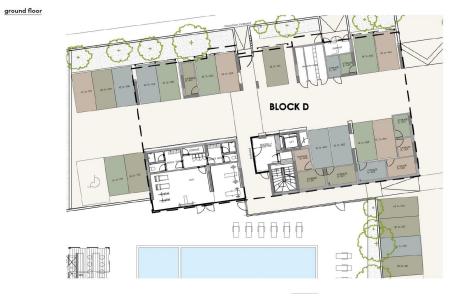

perty, you can have VAT reduced to 5% for the first 150sq.m. of the property.

| \/AT | Evaludad | Title transfer fee | None                     | Common ovnences | None |
|------|----------|--------------------|--------------------------|-----------------|------|
| VAT  | Excluded | Price per SQM      | €4 794.00/m <sup>2</sup> | Common expenses | None |

# **Representative: RealDeal Estates**

| Registration number | 1311  | Email      | info@realdeal.cy                          |
|---------------------|-------|------------|-------------------------------------------|
| License number      | 347/E | Legal name | Esperia Estates (Limassol-Paphos) Limited |

Phone: **+35725255505**, **+35794001333** 

# **Price change history**

€302 000 on May 13, 2025















#### :master plan





# 2nd floor

| UNIT Nº | TOTAL AREA M |
|---------|--------------|
| 201     | 134.63       |
| 202     | 103.82       |
| 203     | 48.99        |
| 204     | 103.72       |
| 205     | 135.53       |