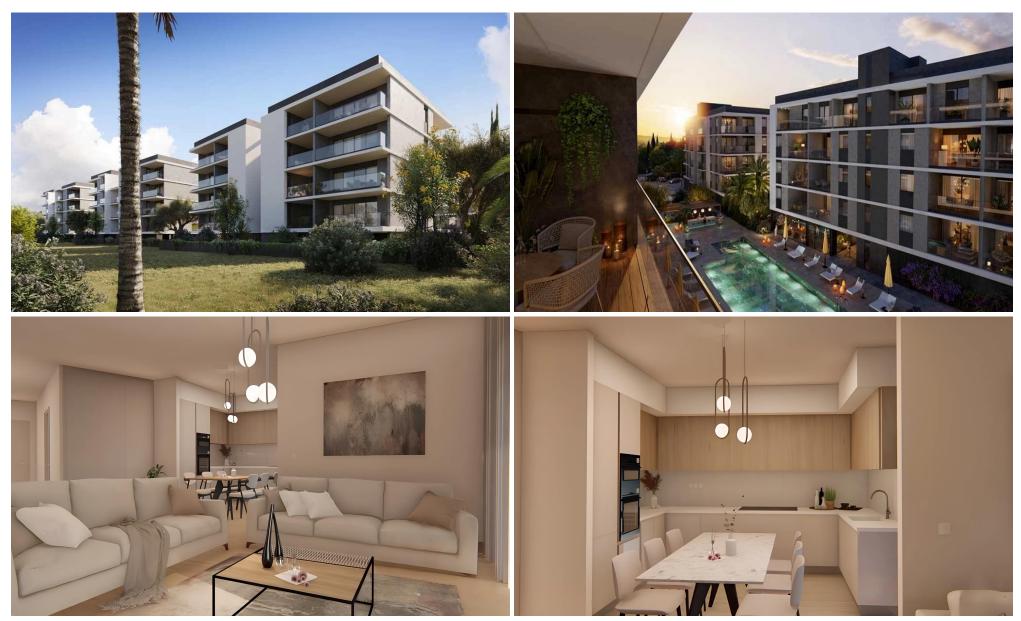

### 1 Bedroom Apartment for Sale in Limassol - Zakaki

A new ultra-contemporary gated community consisting of six luxurious condos nestled in one of the most prestigious areas in Limassol. Each condo boasts ample living and dining spaces that are perfect for family gatherings and those intimate special moments. Floor to ceiling windows that streamingly flow out onto large verandas, ideal for a breath of fresh air and relaxation. Beautifully built-in kitchens made by European brands with carefully thought out layouts perfectly designed for food preparation and entertainment. Each condo enjoys panoramic views of landscaped green gardens and a lavish inviting swimming pool. This astonishing establishment provides a fully equipped gym and a spaci...