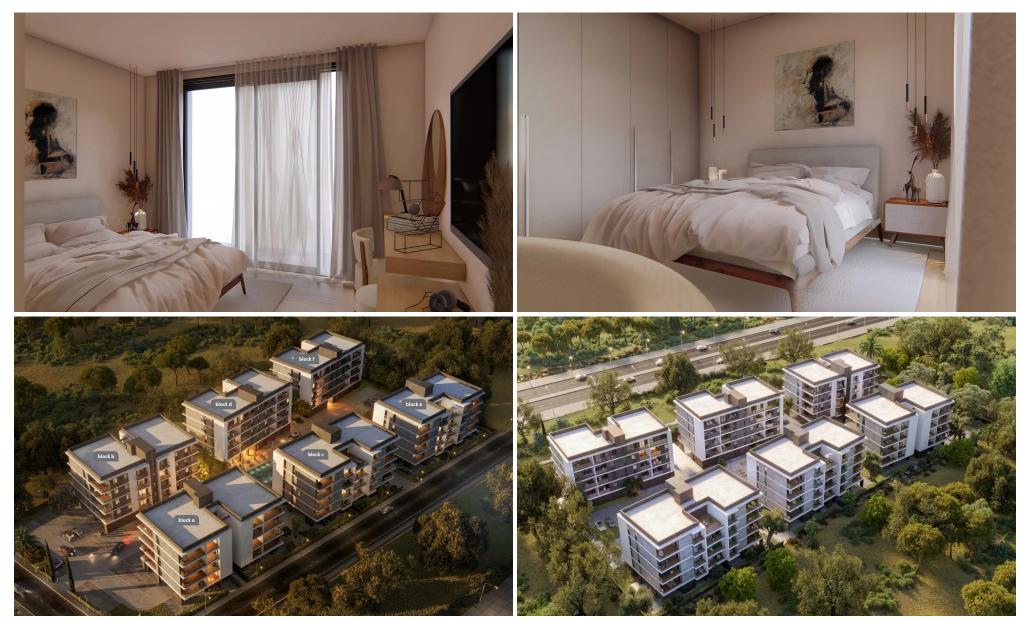

#### :master plan

#### 3rd floor

| UNIT | Nº TOTAL AREA Mº |
|------|------------------|
| 301  | 134.03           |
| 302  | 113.42           |
| 303  | 110.22           |
| 304  | 131.33           |