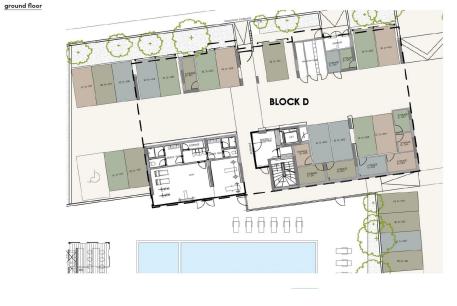

erty, you can have VAT reduced to 5% for the first 150sq.m. of the property.

| \/AT | Eveluded | Title transfer fee | None                     | Common ovnonces | None |
|------|----------|--------------------|--------------------------|-----------------|------|
| VAT  | Excluded | Price per SQM      | €4 922.00/m <sup>2</sup> | Common expenses | None |

## **Representative: RealDeal Estates**

| Registration number | 1311  | Email      | info@realdeal.cy                          |
|---------------------|-------|------------|-------------------------------------------|
| License number      | 347/E | Legal name | Esperia Estates (Limassol-Paphos) Limited |

Phone: **+35725255505**, **+35794001333** 

# **Price change history**

€315 000 on May 13, 2025















#### :master plan





#### 3rd floor

| UNIT | Nº TOTAL AREA Mº |
|------|------------------|
| 301  | 134.03           |
| 302  | 113.42           |
| 303  | 110.22           |
| 304  | 131.33           |