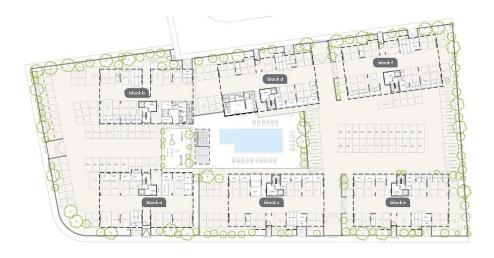

operty, you can have VAT reduced to 5% for the first 150sq.m. of the property.

| \/AT | Eveluded | Title transfer fee | None                     | Common ovnonces | None |
|------|----------|--------------------|--------------------------|-----------------|------|
| VAT  | Excluded | Price per SQM      | €4 922.00/m <sup>2</sup> | Common expenses | None |

## **Representative: RealDeal Estates**

| Registration number | 1311  | Email      | info@realdeal.cy                          |
|---------------------|-------|------------|-------------------------------------------|
| License number      | 347/E | Legal name | Esperia Estates (Limassol-Paphos) Limited |

Phone: **+35725255505**, **+35794001333** 

# **Price change history**

€315 000 on May 13, 2025















#### :master plan





#### 3rd floor

| UNIT | Nº TOTAL AREA Mº |
|------|------------------|
| 301  | 134.03           |
| 302  | 113.42           |
| 303  | 110.22           |
| 304  | 131.33           |