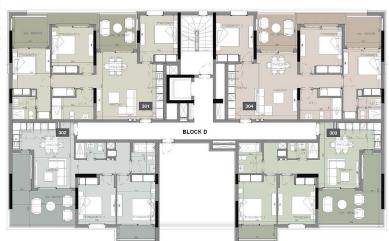

#### 3rd floor

| UNIT | Nº TOTAL AREA Mº |
|------|------------------|
| 301  | 134.03           |
| 302  | 113.42           |
| 303  | 110.22           |
| 304  | 131.33           |