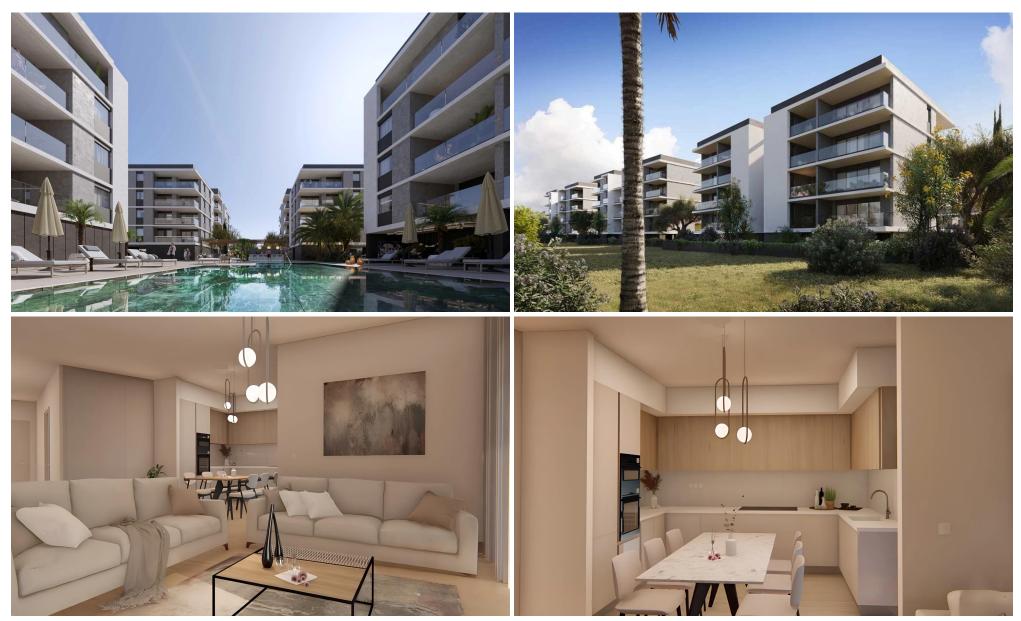

### 2 Bedroom Apartment for Sale in Limassol - Zakaki

A new ultra-contemporary gated community consisting of six luxurious condos nestled in one of the most prestigious areas in Limassol. Each condo boasts ample living and dining spaces that are perfect for family gatherings and those intimate special moments. Floor to ceiling windows that streamingly flow out onto large verandas, ideal for a breath of fresh air and relaxation. Beautifully built-in kitchens made by European brands with carefully thought out layouts perfectly designed for food preparation and entertainment. Each condo enjoys panoramic views of landscaped green gardens and a lavish inviting swimming pool. This astonishing establishment provides a fully equipped gym and a spaci...