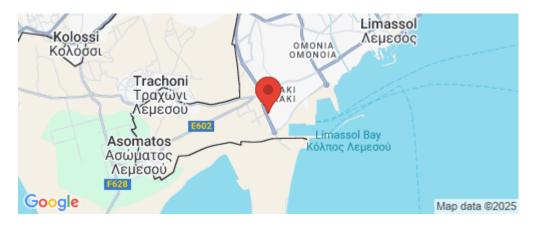

| <b>Amenities</b> | Location |
|------------------|----------|
| Amemmes          | LOCATION |

• Parking Region: Limassol

Coordinates: **34.651143985419** / **32.999893426895** 

Price: €424 000 + VAT

VAT for this property is **€21,200** or **€80,560**. VAT usually is 19%. If it is your first purchase of property, you can have VAT reduced to 5% for the first 150sq.m. of the property.