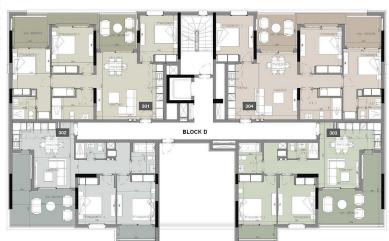

#### 3rd floor

| UNIT Nº | TOTAL AREA M <sup>2</sup> |
|---------|---------------------------|
| 301     | 134.03                    |
| 302     | 113.42                    |
| 303     | 110.22                    |
| 304     | 131.33                    |