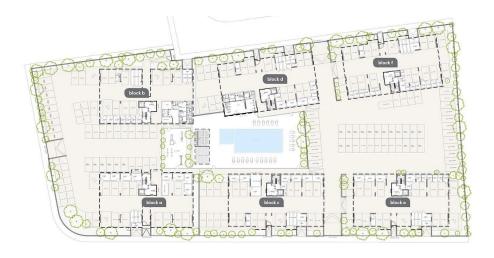

#### :master plan

#### 3rd floor

| UNIT Nº | TOTAL AREA M <sup>2</sup> |
|---------|---------------------------|
| 301     | 134.03                    |
| 302     | 113.42                    |
| 303     | 110.22                    |
| 304     | 131.33                    |