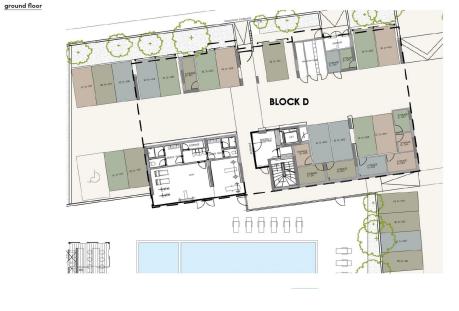

150sq.m. of the property.

| \/AT Evaluated | Title transfer fee | None          | Common ovnences          | None            |      |
|----------------|--------------------|---------------|--------------------------|-----------------|------|
| VAI            | Excluded           | Price per SOM | €4 117.00/m <sup>2</sup> | Common expenses | None |

## **Representative: RealDeal Estates**

| Registration number | 1311  | Email      | info@realdeal.cy                          |
|---------------------|-------|------------|-------------------------------------------|
| License number      | 347/E | Legal name | Esperia Estates (Limassol-Paphos) Limited |

Phone: **+35725255505**, **+35794001333** 

# **Price change history**

€424 000 on May 13, 2025





















#### :master plan





#### 3rd floor

| UNIT Nº | TOTAL AREA M <sup>2</sup> |
|---------|---------------------------|
| 301     | 134.03                    |
| 302     | 113.42                    |
| 303     | 110.22                    |
| 304     | 131.33                    |