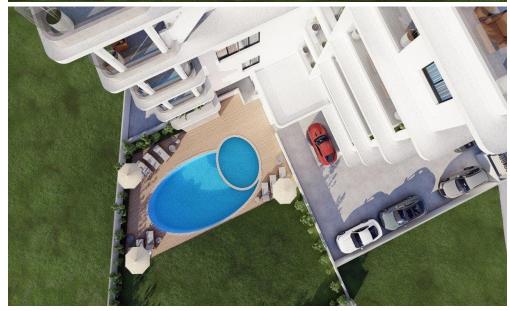

This A' class energy efficient building comprises 14 spacious apartments with large veranda areas, en-suite bathrooms, large kitchen, covered parking and storage rooms.

The project also sports communal adult and kiddy pools, equipped with both outdoor and indoor shower facilities and extensive landscaped green areas.