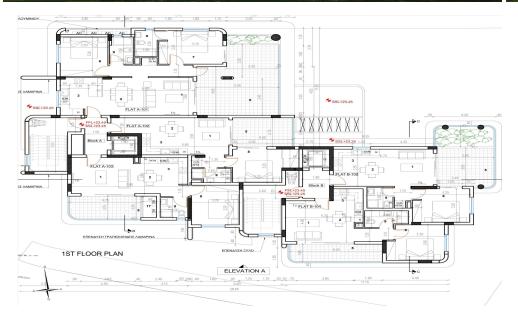

This A' class energy efficient building comprises 14 spacious apartments with large veranda areas, en-suite bathrooms, large kitchen, covered parking and storage rooms.

The project also sports communal adult and kiddy pools, equipped with both outdoor and indoor shower facilities and extensive landscaped green areas.

| Property Info          |     | Plot / Area Iı  | nfo                         | <b>Additional info</b>  |                    |
|------------------------|-----|-----------------|-----------------------------|-------------------------|--------------------|
| Covered Area           | 118 |                 |                             | Reference Number        | 4680               |
| Covered Veranda        | 32  | Pool<br>Parking | Common, Yes<br>Covered, Yes |                         | Apartment          |
| Floor Number           | 1   |                 |                             | Property type Condition |                    |
| Total Number of Floors | 4   |                 |                             |                         | Under Construction |
| Energy Efficiency      | Α   |                 |                             | Bathrooms               | 2                  |