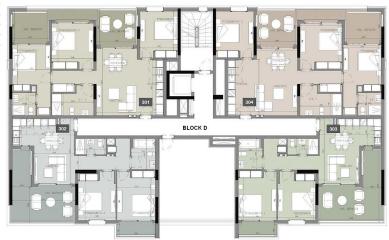

#### 3rd floor

| UNIT Nº | TOTAL AREA M |
|---------|--------------|
| 301     | 134.03       |
| 302     | 113.42       |
| 303     | 110.22       |
| 304     | 131.33       |

ground floor