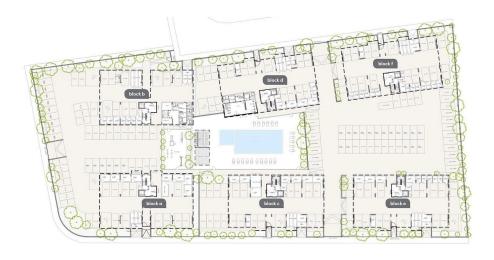

#### :master plan

#### 3rd floor

| UNIT Nº | TOTAL AREA M |
|---------|--------------|
| 301     | 134.03       |
| 302     | 113.42       |
| 303     | 110.22       |
| 304     | 131.33       |

ground floor