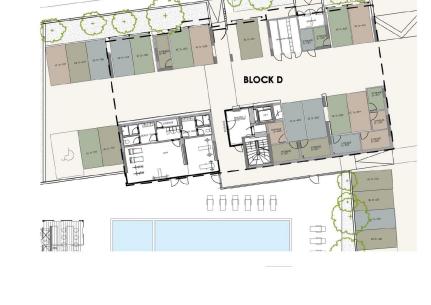

m. of the property.

| VAT <b>Excluded</b> | Evaluated     | Title transfer fee       | None            | Common avnances | Nana |
|---------------------|---------------|--------------------------|-----------------|-----------------|------|
|                     | Price per SQM | €4 117.00/m <sup>2</sup> | Common expenses | None            |      |

## **Representative: RealDeal Estates**

| Registration number | 1311  | Email      | info@realdeal.cy                          |
|---------------------|-------|------------|-------------------------------------------|
| License number      | 347/E | Legal name | Esperia Estates (Limassol-Paphos) Limited |

Phone: **+35725255505**, **+35794001333** 

# **Price change history**

€424 000 on May 13, 2025





















#### :master plan





#### 3rd floor

| UNIT Nº | TOTAL AREA M |
|---------|--------------|
| 301     | 134.03       |
| 302     | 113.42       |
| 303     | 110.22       |
| 304     | 131.33       |



ground floor