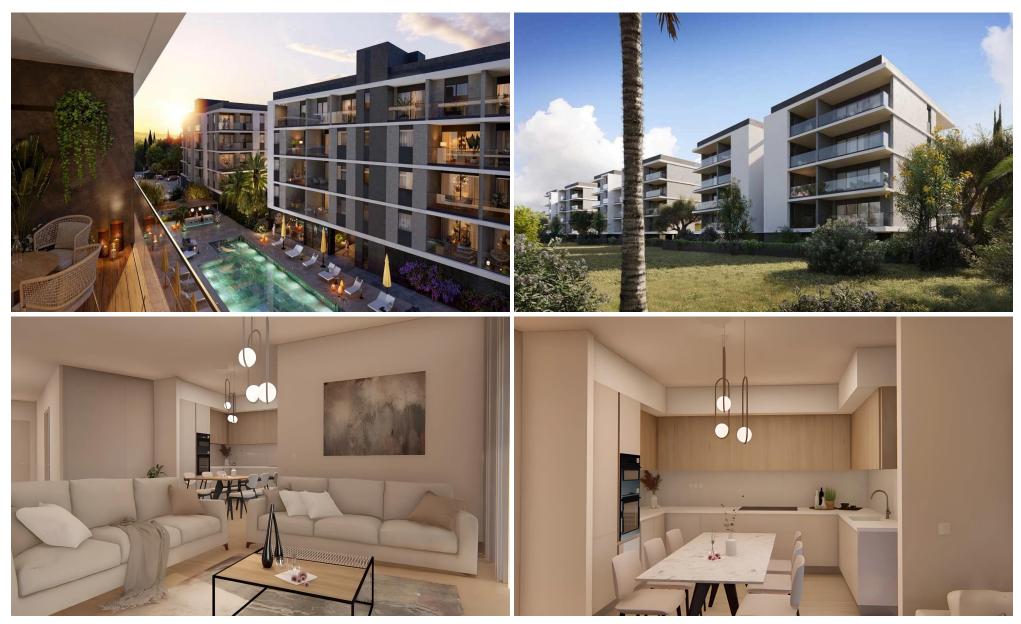

### 2 Bedroom Apartment for Sale in Limassol - Zakaki

A new ultra-contemporary gated community consisting of six luxurious condos nestled in one of the most prestigious areas in Limassol. Each condo boasts ample living and dining spaces that are perfect for family gatherings and those intimate special moments. Floor to ceiling windows that streamingly flow out onto large verandas, ideal for a breath of fresh air and relaxation. Beautifully built-in kitchens made by European brands with carefully thought out layouts perfectly designed for food preparation and entertainment. Each condo enjoys panoramic views of landscaped green gardens and a lavish inviting swimming pool. This astonishing establishment provides a fully equipped gym and a spaci...