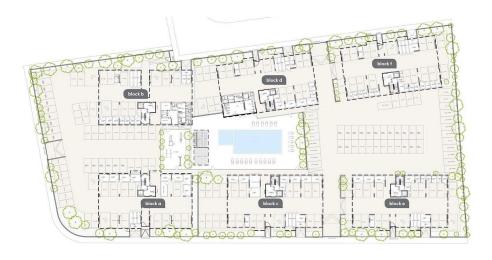

## 1 Bedroom Apartment for Sale in Limassol - Zakaki

A new ultra-contemporary gated community consisting of six luxurious condos nestled in one of the most prestigious areas in Limassol. Each condo boasts ample living and dining spaces that are perfect for family gatherings and those intimate special moments. Floor to ceiling windows that streamingly flow out onto large verandas, ideal for a breath of fresh air and relaxation. Beautifully built-in kitchens made by European brands with carefully thought out layouts perfectly designed for food preparation and entertainment. Each condo enjoys panoramic views of landscaped green gardens and a lavish inviting swimming pool. This astonishing establishment provides a fully equipped gym and a spaci...

## :master plan