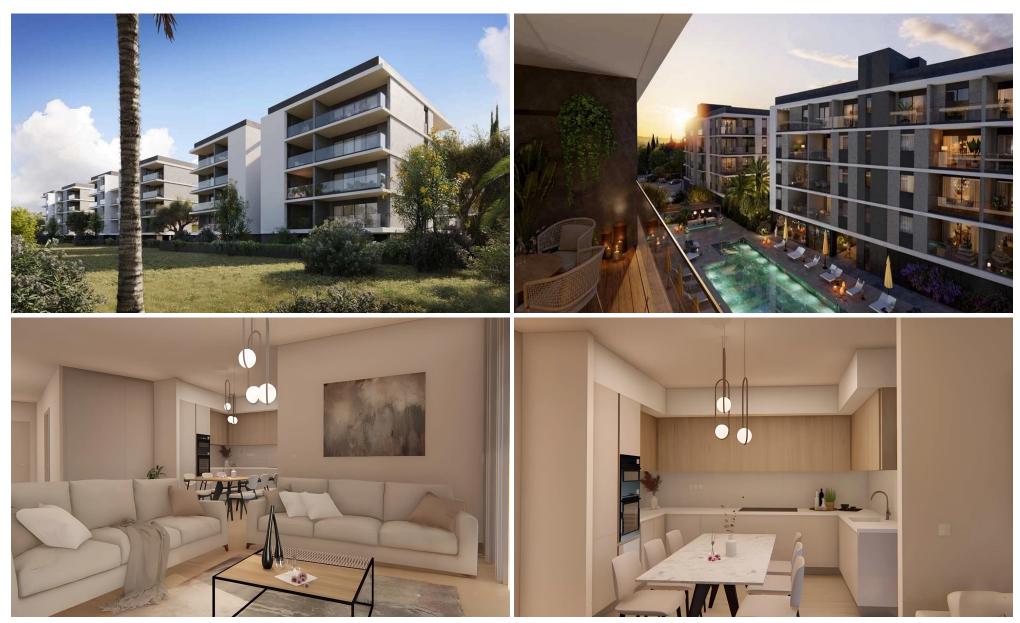

## 1 Bedroom Apartment for Sale in Limassol - Zakaki

A new ultra-contemporary gated community consisting of six luxurious condos nestled in one of the most prestigious areas in Limassol. Each condo boasts ample living and dining spaces that are perfect for family gatherings and those intimate special moments. Floor to ceiling windows that streamingly flow out onto large verandas, ideal for a breath of fresh air and relaxation. Beautifully built-in kitchens made by European brands with carefully thought out layouts perfectly designed for food preparation and entertainment. Each condo enjoys panoramic views of landscaped green gardens and a lavish inviting swimming pool. This astonishing establishment provides a fully equipped gym and a spaci...