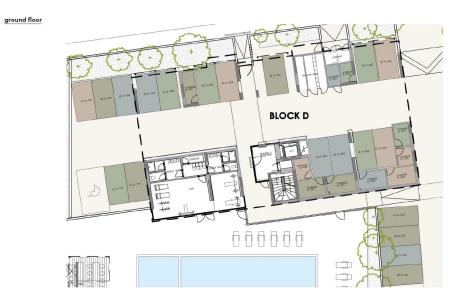

## 1 Bedroom Apartment for Sale in Limassol - Zakaki

A new ultra-contemporary gated community consisting of six luxurious condos nestled in one of the most prestigious areas in Limassol. Each condo boasts ample living and dining spaces that are perfect for family gatherings and those intimate special moments. Floor to ceiling windows that streamingly flow out onto large verandas, ideal for a breath of fresh air and relaxation. Beautifully built-in kitchens made by European brands with carefully thought out layouts perfectly designed for food preparation and entertainment. Each condo enjoys panoramic views of landscaped green gardens and a lavish inviting swimming pool. This astonishing establishment provides a fully equipped gym and a spaci...