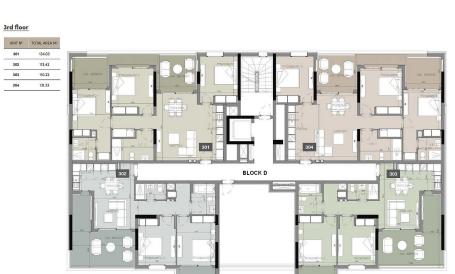

| Property Info          |    | Plot / Area Ir  | nfo          | Additional info                   |                                     |
|------------------------|----|-----------------|--------------|-----------------------------------|-------------------------------------|
| Covered Area           | 64 |                 |              | Deference Number                  | 4600                                |
| Covered Veranda        | 13 | Pool<br>Parking |              | Reference Number                  | 4682 Apartment Under Construction 1 |
| Floor Number           | 3  |                 | Common, Yes  | Property type Condition Bathrooms |                                     |
| Total Number of Floors | 4  |                 | Covered, Yes |                                   |                                     |
| Energy Efficiency      | Α  |                 |              |                                   |                                     |