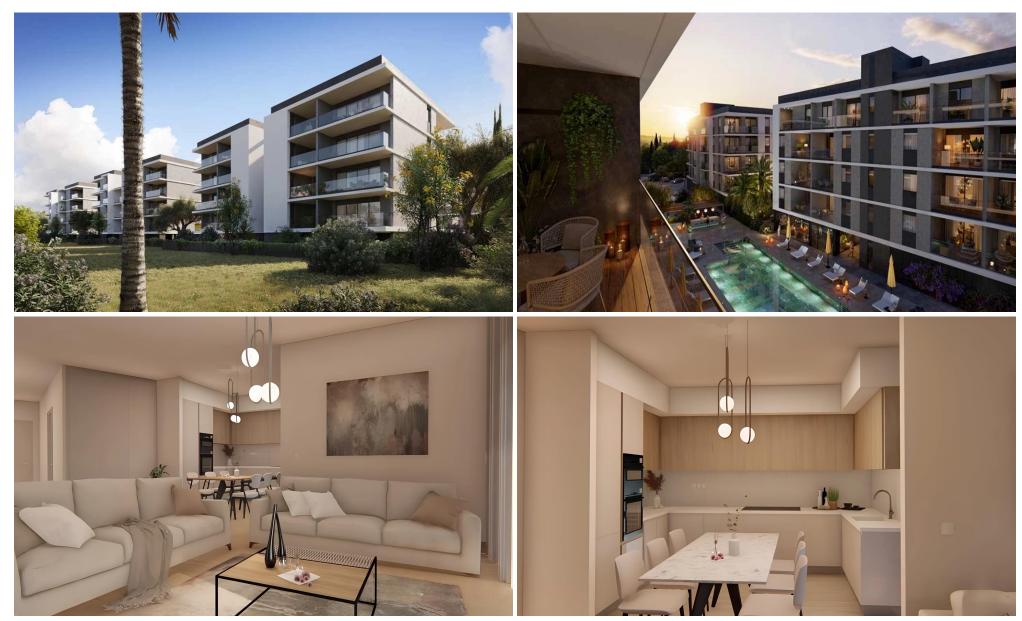

### 1 Bedroom Apartment for Sale in Limassol - Zakaki

A new ultra-contemporary gated community consisting of six luxurious condos nestled in one of the most prestigious areas in Limassol. Each condo boasts ample living and dining spaces that are perfect for family gatherings and those intimate special moments. Floor to ceiling windows that streamingly flow out onto large verandas, ideal for a breath of fresh air and relaxation. Beautifully built-in kitchens made by European brands with carefully thought out layouts perfectly designed for food preparation and entertainment. Each condo enjoys panoramic views of landscaped green gardens and a lavish inviting swimming pool. This astonishing establishment provides a fully equipped gym and a spaci...