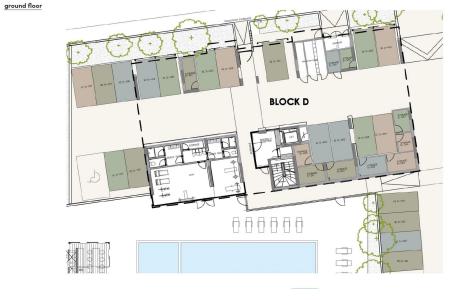

### 1 Bedroom Apartment for Sale in Limassol - Zakaki

A new ultra-contemporary gated community consisting of six luxurious condos nestled in one of the most prestigious areas in Limassol. Each condo boasts ample living and dining spaces that are perfect for family gatherings and those intimate special moments. Floor to ceiling windows that streamingly flow out onto large verandas, ideal for a breath of fresh air and relaxation. Beautifully built-in kitchens made by European brands with carefully thought out layouts perfectly designed for food preparation and entertainment. Each condo enjoys panoramic views of landscaped green gardens and a lavish inviting swimming pool. This astonishing establishment provides a fully equipped gym and a spaci...