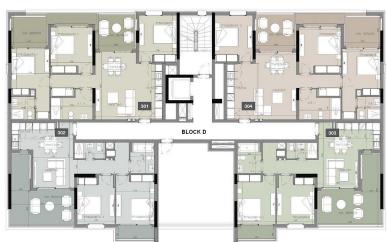

#### 3rd floor

| UNIT Nº | TOTAL AREA M? |  |  |
|---------|---------------|--|--|
| 301     | 134.03        |  |  |
| 302     | 113.42        |  |  |
| 303     | 110.22        |  |  |
| 304     | 131.33        |  |  |