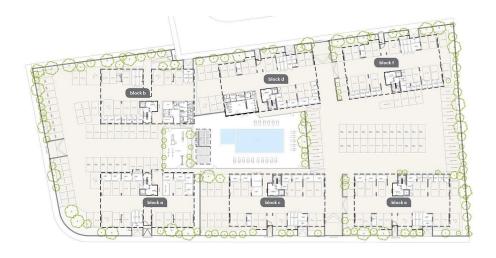

operty, you can have VAT reduced to 5% for the first 150sq.m. of the property.

| \/AT | Evaluded | Title transfer fee | None                     | Common ovnences | None |
|------|----------|--------------------|--------------------------|-----------------|------|
| VAT  | Excluded | Price per SQM      | €4 875.00/m <sup>2</sup> | Common expenses | None |

## **Representative: RealDeal Estates**

| Registration number | 1311  | Email      | info@realdeal.cy                          |
|---------------------|-------|------------|-------------------------------------------|
| License number      | 347/E | Legal name | Esperia Estates (Limassol-Paphos) Limited |

Phone: **+35725255505**, **+35794001333** 

# **Price change history**

€312 000 on May 13, 2025















#### :master plan





#### 3rd floor

| UNIT Nº | TOTAL AREA M? |  |  |
|---------|---------------|--|--|
| 301     | 134.03        |  |  |
| 302     | 113.42        |  |  |
| 303     | 110.22        |  |  |
| 304     | 131.33        |  |  |