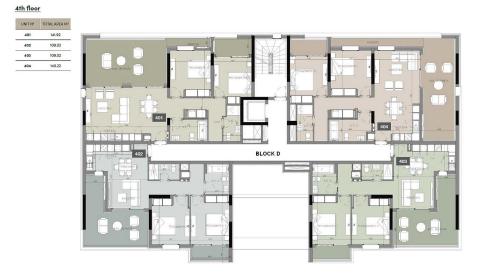

#### 2 Bedroom Apartment for Sale in Limassol - Zakaki

A new ultra-contemporary gated community consisting of six luxurious condos nestled in one of the most prestigious areas in Limassol. Each condo boasts ample living and dining spaces that are perfect for family gatherings and those intimate special moments. Floor to ceiling windows that streamingly flow out onto large verandas, ideal for a breath of fresh air and relaxation. Beautifully built-in kitchens made by European brands with carefully thought out layouts perfectly designed for food preparation and entertainment. Each condo enjoys panoramic views of landscaped green gardens and a lavish inviting swimming pool. This astonishing establishment provides a fully equipped gym and a spaci...

| Property Info                               |           | Plot / Area Inf | fo                          | Additional info            |                                 |
|---------------------------------------------|-----------|-----------------|-----------------------------|----------------------------|---------------------------------|
| Covered Area<br>Covered Veranda             | 120<br>32 |                 |                             | Reference Number           | 4687                            |
| Floor Number                                | 4         | Pool<br>Parking | Common, Yes<br>Covered, Yes | Property type<br>Condition | Apartment<br>Under Construction |
| Total Number of Floors<br>Energy Efficiency |           |                 |                             | Bathrooms                  | 2                               |