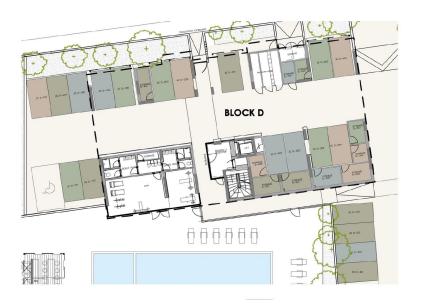

#### 2 Bedroom Apartment for Sale in Limassol - Zakaki

A new ultra-contemporary gated community consisting of six luxurious condos nestled in one of the most prestigious areas in Limassol. Each condo boasts ample living and dining spaces that are perfect for family gatherings and those intimate special moments. Floor to ceiling windows that streamingly flow out onto large verandas, ideal for a breath of fresh air and relaxation. Beautifully built-in kitchens made by European brands with carefully thought out layouts perfectly designed for food preparation and entertainment. Each condo enjoys panoramic views of landscaped green gardens and a lavish inviting swimming pool. This astonishing establishment provides a fully equipped gym and a spaci...