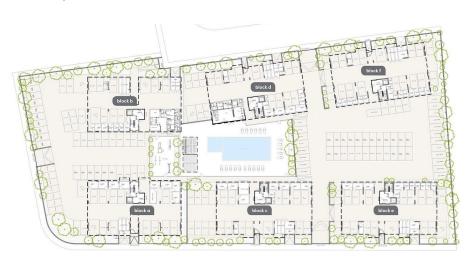

#### 2 Bedroom Apartment for Sale in Limassol - Zakaki

A new ultra-contemporary gated community consisting of six luxurious condos nestled in one of the most prestigious areas in Limassol. Each condo boasts ample living and dining spaces that are perfect for family gatherings and those intimate special moments. Floor to ceiling windows that streamingly flow out onto large verandas, ideal for a breath of fresh air and relaxation. Beautifully built-in kitchens made by European brands with carefully thought out layouts perfectly designed for food preparation and entertainment. Each condo enjoys panoramic views of landscaped green gardens and a lavish inviting swimming pool. This astonishing establishment provides a fully equipped gym and a spaci...

#### **:**master plan