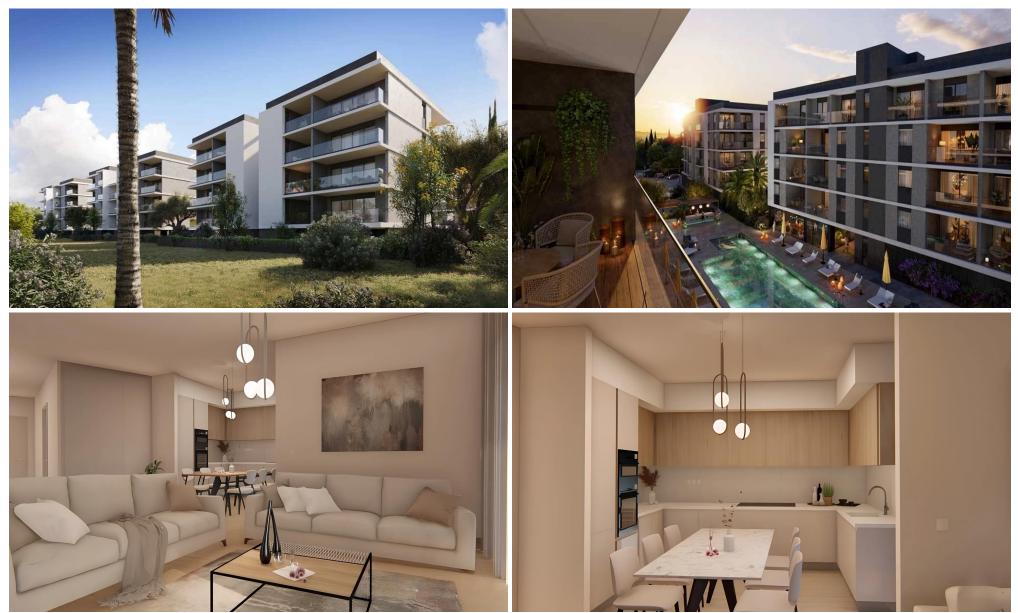

#### 2 Bedroom Apartment for Sale in Limassol - Zakaki

A new ultra-contemporary gated community consisting of six luxurious condos nestled in one of the most prestigious areas in Limassol. Each condo boasts ample living and dining spaces that are perfect for family gatherings and those intimate special moments. Floor to ceiling windows that streamingly flow out onto large verandas, ideal for a breath of fresh air and relaxation. Beautifully built-in kitchens made by European brands with carefully thought out layouts perfectly designed for food preparation and entertainment. Each condo enjoys panoramic views of landscaped green gardens and a lavish inviting swimming pool. This astonishing establishment provides a fully equipped gym and a spaci...