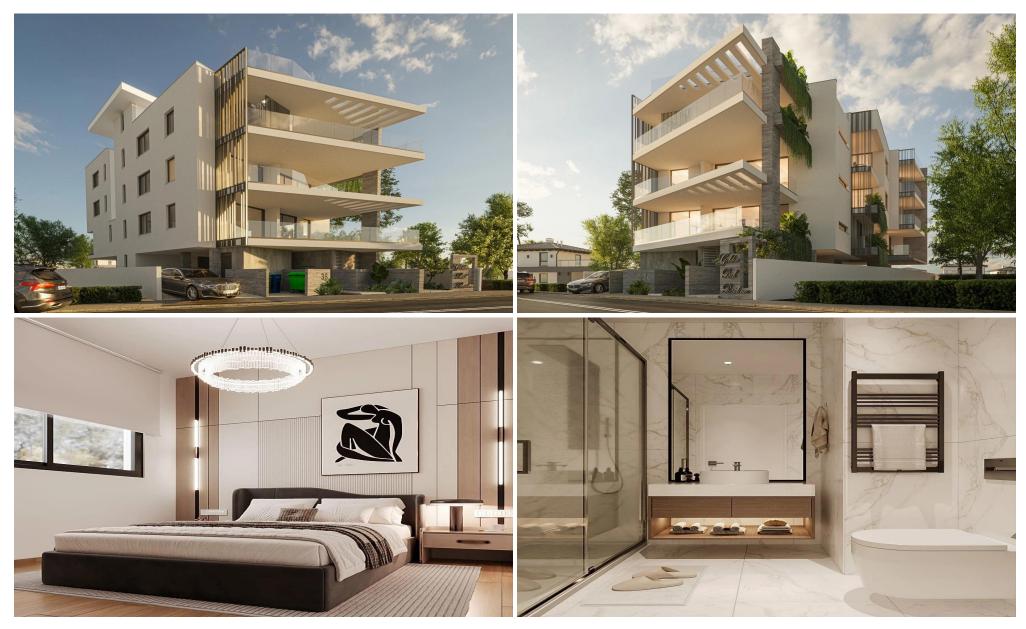

## 3 Bedroom Apartment for Sale in Aradippou, Larnaca District

Is located in the Aradippou area of Larnaca which is also very close to Livadia. There is a green park next to the plot and the beach is only 2km away.

Golden Park is a 3-floor building consisting of 1-, 2- & 3-bedroom spacious apartments and penthouse apartments with roof terraces.

The project is strategically located, nearby local amenities with attractive prices, ideal for families.

| Property Info              |     | Plot / Area Info |              | <b>Additional info</b> |                           |
|----------------------------|-----|------------------|--------------|------------------------|---------------------------|
| Covered Area               | 143 |                  |              | Reference Number       | 4696                      |
| Covered Veranda            | 35  |                  | Covered, Yes |                        |                           |
| Uncovered Veranda          | 13  | Parking          |              | Property type          | Apartment                 |
|                            | 15  |                  |              | Condition              | <b>Under Construction</b> |
| Floor Number               | 1   |                  |              | Bathrooms              | 3                         |
| Total Number of Floors 3   |     |                  |              |                        |                           |
| Energy Efficiency <b>A</b> |     |                  |              | View                   | Mountains view            |