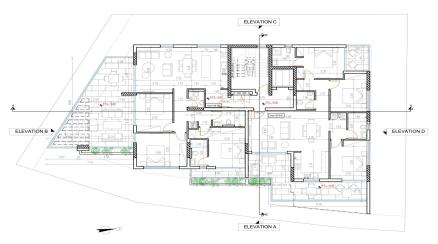

| Property Info              |     | Plot / Area Info |              | <b>Additional info</b> |                           |
|----------------------------|-----|------------------|--------------|------------------------|---------------------------|
| Covered Area               | 143 |                  |              | Reference Number       | 4696                      |
| Covered Veranda            | 35  |                  | Covered, Yes |                        |                           |
| Uncovered Veranda          | 13  | Parking          |              | Property type          | Apartment                 |
|                            | 15  |                  |              | Condition              | <b>Under Construction</b> |
| Floor Number               | 1   |                  |              | Bathrooms              | 3                         |
| Total Number of Floors 3   |     |                  |              |                        |                           |
| Energy Efficiency <b>A</b> |     |                  |              | View                   | Mountains view            |