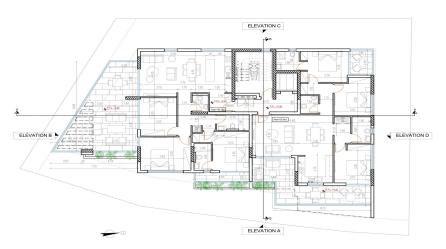

## 3 Bedroom Apartment for Sale in Aradippou, Larnaca District

Is located in the Aradippou area of Larnaca which is also very close to Livadia. There is a green park next to the plot and the beach is only 2km away.

| Property Info             |     | Plot / Area Info |              | <b>Additional info</b> |                    |  |
|---------------------------|-----|------------------|--------------|------------------------|--------------------|--|
| Covered Area              | 131 |                  |              | Reference Number 4699  |                    |  |
| Covered Veranda <b>26</b> |     |                  |              | Property type          | Apartment          |  |
| Uncovered Veranda         | 3   | Parking          | Covered, Yes | Condition              | Under Construction |  |
| Floor Number              | 1   |                  |              | Bathrooms              | 2                  |  |
| Total Number of Floors 3  |     |                  |              |                        | Manustaina vien    |  |
| Energy Efficiency         | A   |                  |              | View                   | Mountains view     |  |