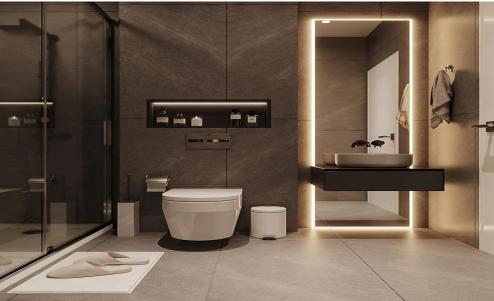

| Property Info             |     | Plot / Area Info |              | <b>Additional info</b> |                    |  |
|---------------------------|-----|------------------|--------------|------------------------|--------------------|--|
| Covered Area              | 131 |                  |              | Reference Number 4699  |                    |  |
| Covered Veranda <b>26</b> |     |                  |              | Property type          | Apartment          |  |
| Uncovered Veranda         | 3   | Parking          | Covered, Yes | Condition              | Under Construction |  |
| Floor Number              | 1   |                  |              | Bathrooms              | 2                  |  |
| Total Number of Floors 3  |     |                  |              |                        | Manustaina vien    |  |
| Energy Efficiency         | A   |                  |              | View                   | Mountains view     |  |