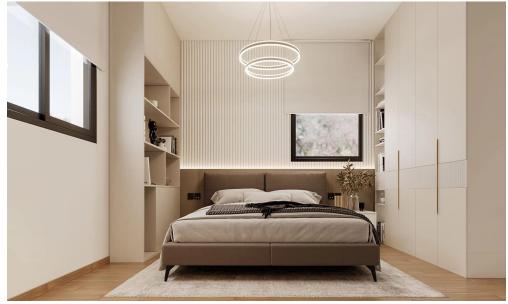

Golden Park is a 3-floor building consisting of 1-, 2- & 3-bedroom spacious apartments and penthouse apartments with roof terraces.

The project is strategically located, nearby local amenities with attractive prices, ideal for families.

| Property Info             |     | Plot / Area Info |              | <b>Additional info</b> |                    |  |
|---------------------------|-----|------------------|--------------|------------------------|--------------------|--|
| Covered Area              | 131 |                  |              | Reference Number 4699  |                    |  |
| Covered Veranda <b>26</b> |     |                  |              | Property type          | Apartment          |  |
| Uncovered Veranda         | 3   | Parking          | Covered, Yes | Condition              | Under Construction |  |
| Floor Number              | 1   |                  |              | Bathrooms              | 2                  |  |
| Total Number of Floors 3  |     |                  |              |                        | Manustaina vien    |  |
| Energy Efficiency         | A   |                  |              | View                   | Mountains view     |  |