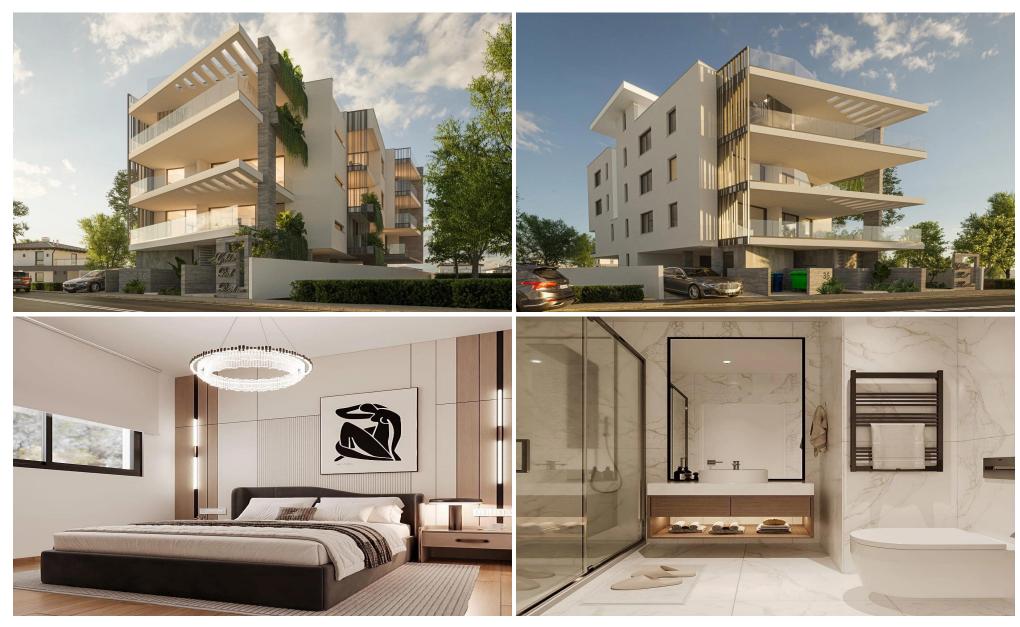

## 3 Bedroom Apartment for Sale in Aradippou, Larnaca District

Is located in the Aradippou area of Larnaca which is also very close to Livadia. There is a green park next to the plot and the beach is only 2km away.

Golden Park is a 3-floor building consisting of 1-, 2- & 3-bedroom spacious apartments and penthouse apartments with roof terraces.

The project is strategically located, nearby local amenities with attractive prices, ideal for families.

| Property Info             |     | Plot / Area Info |              | <b>Additional info</b> |                    |  |
|---------------------------|-----|------------------|--------------|------------------------|--------------------|--|
| Covered Area              | 131 |                  |              | Reference Number 4699  |                    |  |
| Covered Veranda <b>26</b> |     |                  |              | Property type          | Apartment          |  |
| Uncovered Veranda         | 3   | Parking          | Covered, Yes | Condition              | Under Construction |  |
| Floor Number              | 1   |                  |              | Bathrooms              | 2                  |  |
| Total Number of Floors 3  |     |                  |              |                        | Manustaina vien    |  |
| Energy Efficiency         | A   |                  |              | View                   | Mountains view     |  |