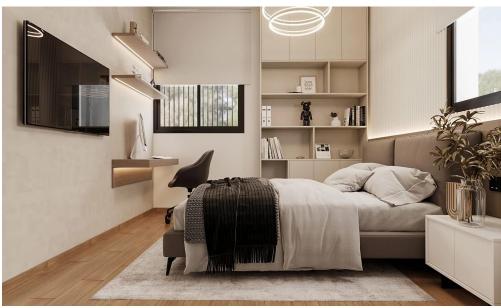

Golden Park is a 3-floor building consisting of 1-, 2- & 3-bedroom spacious apartments and penthouse apartments with roof terraces.

The project is strategically located, nearby local amenities with attractive prices, ideal for families.

| Property Info             |     | Plot / Area Info |              | <b>Additional info</b> |                    |  |
|---------------------------|-----|------------------|--------------|------------------------|--------------------|--|
| Covered Area              | 131 |                  |              | Reference Number 4699  |                    |  |
| Covered Veranda <b>26</b> |     |                  |              | Property type          | Apartment          |  |
| Uncovered Veranda         | 3   | Parking          | Covered, Yes | Condition              | Under Construction |  |
| Floor Number              | 1   |                  |              | Bathrooms              | 2                  |  |
| Total Number of Floors 3  |     |                  |              |                        | Manustaina vien    |  |
| Energy Efficiency         | A   |                  |              | View                   | Mountains view     |  |