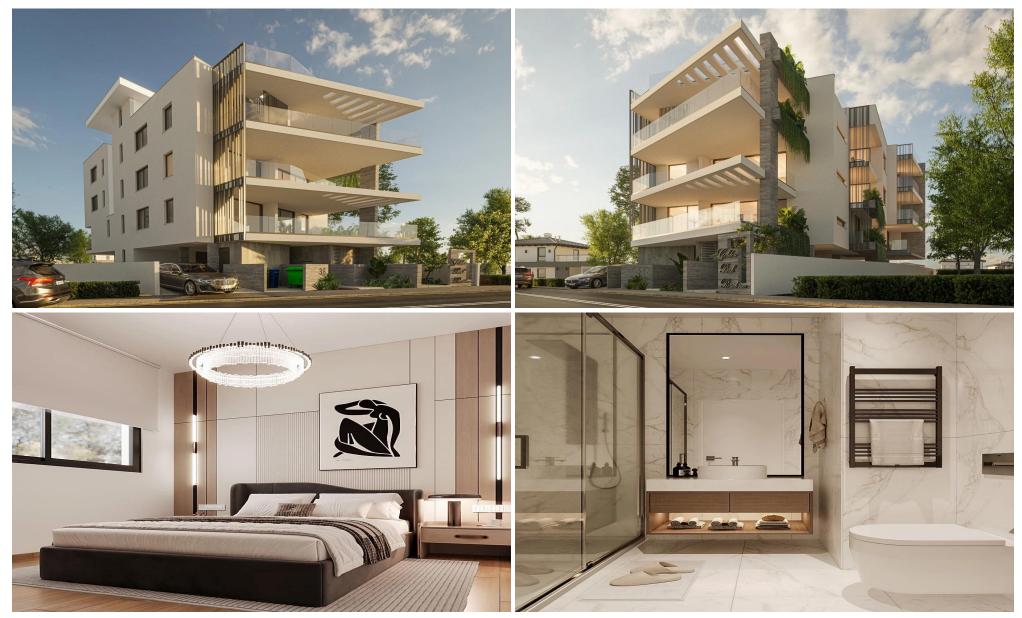

### 2 Bedroom Apartment for Sale in Aradippou, Larnaca District

Is located in the Aradippou area of Larnaca which is also very close to Livadia. There is a green park next to the plot and the beach is only 2km away.

Golden Park is a 3-floor building consisting of 1-, 2- & 3-bedroom spacious apartments and penthouse apartments with roof terraces.

The project is strategically located, nearby local amenities with attractive prices, ideal for families.