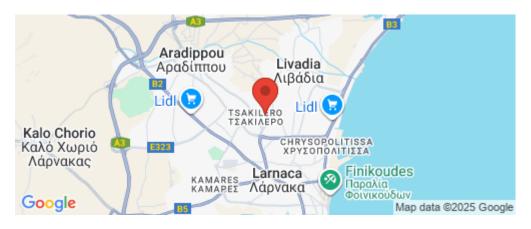

### 2 Bedroom Apartment for Sale in Aradippou, Larnaca District

Is located in the Aradippou area of Larnaca which is also very close to Livadia. There is a green park next to the plot and the beach is only 2km away.

| Property Info        |                                                    | Plot / Area Info     |                 | Additional info  |                           |
|----------------------|----------------------------------------------------|----------------------|-----------------|------------------|---------------------------|
| Covered Area         | 104                                                |                      |                 | Reference Number | 4701                      |
| Covered Veranda      | 19                                                 |                      |                 | Property type    | Apartment                 |
| Floor Number         | 2                                                  | Parking              | Covered, Yes    | Condition        | <b>Under Construction</b> |
| Total Number of Floo | rs <b>3</b>                                        |                      |                 | Bathrooms        | 2                         |
| Energy Efficiency    | Α                                                  |                      |                 | View             | Mountains view            |
| Amenities            | Location                                           |                      |                 |                  |                           |
| Parking              | Location: Aradippou<br>Coordinates: <b>34.9367</b> | 730941064 / 33.61622 | Region: Larnaca |                  |                           |