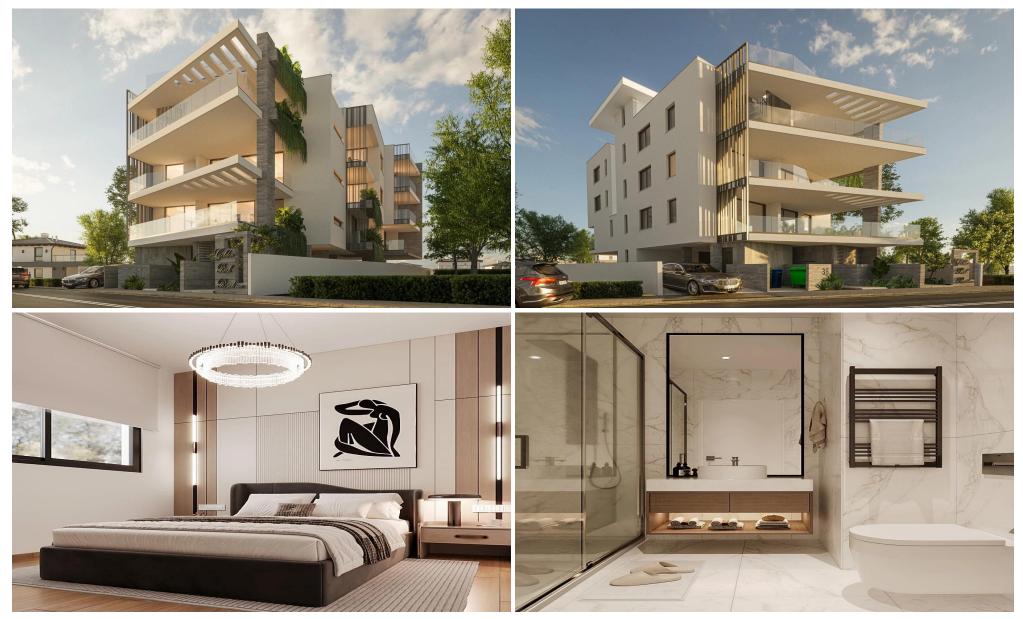

Golden Park is a 3-floor building consisting of 1-, 2- & 3-bedroom spacious apartments and penthouse apartments with roof terraces.

The project is strategically located, nearby local amenities with attractive prices, ideal for families.