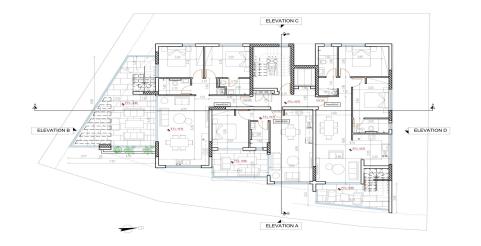

### 2 Bedroom Apartment for Sale in Aradippou, Larnaca District

Is located in the Aradippou area of Larnaca which is also very close to Livadia. There is a green park next to the plot and the beach is only 2km away.

| Property Info                                                                                                      |                                     | Plot / Area Info                     |                                | Additional info                                                     |                                                                |
|--------------------------------------------------------------------------------------------------------------------|-------------------------------------|--------------------------------------|--------------------------------|---------------------------------------------------------------------|----------------------------------------------------------------|
| Covered Area<br>Covered Veranda<br>Uncovered Veranda<br>Floor Number<br>Total Number of Floor<br>Energy Efficiency | 105<br>25<br>13<br>3<br>5<br>3<br>A | Parking                              | Covered, Yes                   | Reference Number<br>Property type<br>Condition<br>Bathrooms<br>View | 4702<br>Apartment<br>Under Construction<br>2<br>Mountains view |
| Amenities                                                                                                          | Location                            |                                      |                                |                                                                     |                                                                |
| • Roof Garden                                                                                                      | Location: Arad<br>Coordinates: 34   | ippou<br><b>I.936730941064 / 3</b> . | Region: Ları<br>3.616211419043 | naca                                                                |                                                                |