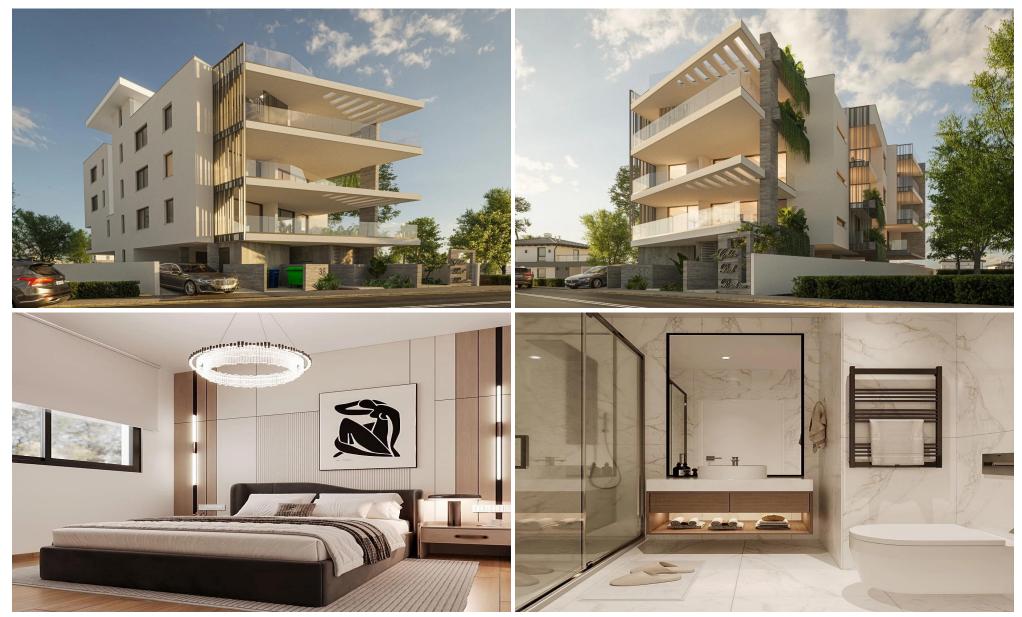

Golden Park is a 3-floor building consisting of 1-, 2- & 3-bedroom spacious apartments and penthouse apartments with roof terraces.

The project is strategically located, nearby local amenities with attractive prices, ideal for families.