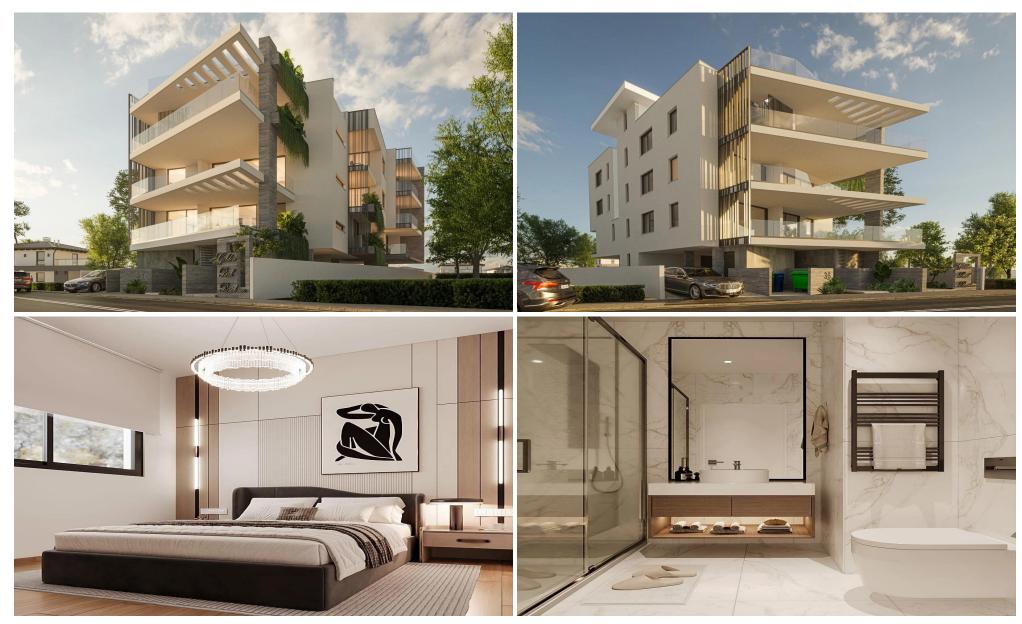

## 2 Bedroom Apartment for Sale in Aradippou, Larnaca District

Is located in the Aradippou area of Larnaca which is also very close to Livadia. There is a green park next to the plot and the beach is only 2km away.

Golden Park is a 3-floor building consisting of 1-, 2- & 3-bedroom spacious apartments and penthouse apartments with roof terraces.

The project is strategically located, nearby local amenities with attractive prices, ideal for families.

| Property Info          |    | Plot / Area I | nfo          | Additional info  |                           |
|------------------------|----|---------------|--------------|------------------|---------------------------|
| Covered Area           | 97 |               |              | Reference Number | 4703                      |
| Covered Veranda        | 13 |               |              | Property type    | Apartment                 |
| Floor Number           | 3  | Parking       | Covered, Yes | Condition        | <b>Under Construction</b> |
| Total Number of Floors | 3  |               |              | Bathrooms        | 2                         |
| Energy Efficiency      | A  |               |              | View             | <b>Mountains view</b>     |