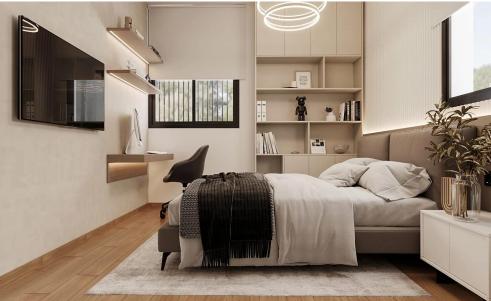

Golden Park is a 3-floor building consisting of 1-, 2- & 3-bedroom spacious apartments and penthouse apartments with roof terraces.

The project is strategically located, nearby local amenities with attractive prices, ideal for families.

| Property Info          |    | Plot / Area I | nfo          | Additional info  |                           |
|------------------------|----|---------------|--------------|------------------|---------------------------|
| Covered Area           | 97 |               |              | Reference Number | 4703                      |
| Covered Veranda        | 13 |               |              | Property type    | Apartment                 |
| Floor Number           | 3  | Parking       | Covered, Yes | Condition        | <b>Under Construction</b> |
| Total Number of Floors | 3  |               |              | Bathrooms        | 2                         |
| Energy Efficiency      | A  |               |              | View             | <b>Mountains view</b>     |