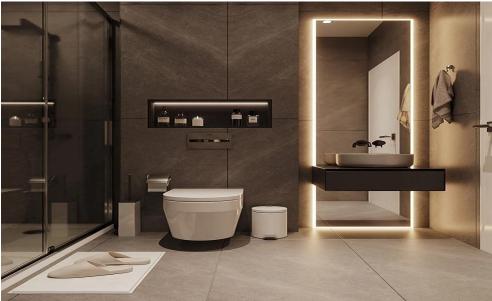

| Property Info          |    | Plot / Area I | nfo          | Additional info  |                           |
|------------------------|----|---------------|--------------|------------------|---------------------------|
| Covered Area           | 97 |               |              | Reference Number | 4703                      |
| Covered Veranda        | 13 |               |              | Property type    | Apartment                 |
| Floor Number           | 3  | Parking       | Covered, Yes | Condition        | <b>Under Construction</b> |
| Total Number of Floors | 3  |               |              | Bathrooms        | 2                         |
| Energy Efficiency      | A  |               |              | View             | <b>Mountains view</b>     |