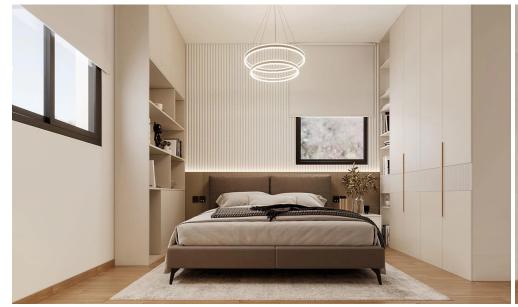

Golden Park is a 3-floor building consisting of 1-, 2- & 3-bedroom spacious apartments and penthouse apartments with roof terraces.

The project is strategically located, nearby local amenities with attractive prices, ideal for families.

| Property Info          |    | Plot / Area I | nfo          | Additional info  |                           |
|------------------------|----|---------------|--------------|------------------|---------------------------|
| Covered Area           | 97 |               |              | Reference Number | 4703                      |
| Covered Veranda        | 13 |               |              | Property type    | Apartment                 |
| Floor Number           | 3  | Parking       | Covered, Yes | Condition        | <b>Under Construction</b> |
| Total Number of Floors | 3  |               |              | Bathrooms        | 2                         |
| Energy Efficiency      | A  |               |              | View             | <b>Mountains view</b>     |