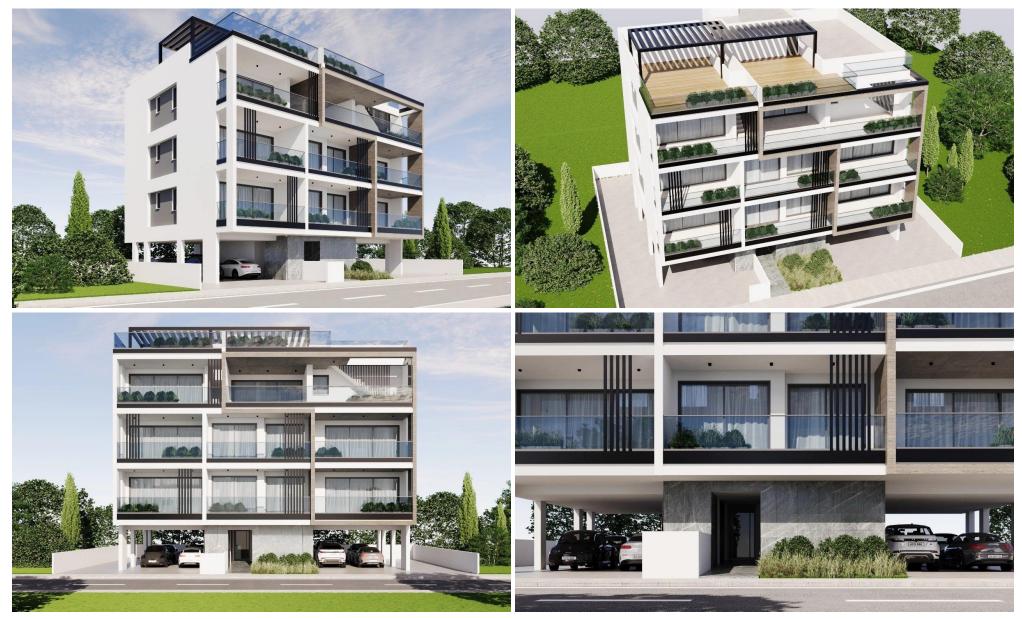

### **2** Bedroom Apartment for Sale in Drosia, Larnaca District

The project is located in the luxurious residential area of Droshia in Larnaca next to a green park and only 10 minutes from downtown and 5 minutes from Metropolis Mall.

A 3-floor building consisting of 1, 2 & 3 bedroom of spacious apartments with park views in the gorgeous surrounding area.

It has been designed to deliver better quality design of building that respond appropriately to the character of the area with very attractive prices, which has a privacy, comfort and is an ideal option for families with children close to schools, shops, restaurants, cafes and other services.