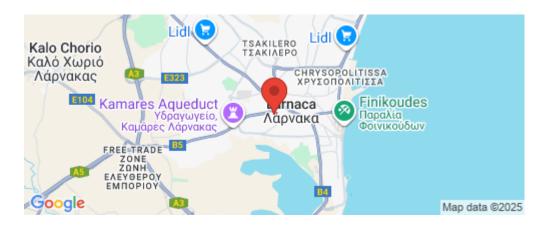

| Property Info        |                                                                                     | Plot / Area | Info         | Additional info  |                    |
|----------------------|-------------------------------------------------------------------------------------|-------------|--------------|------------------|--------------------|
| Covered Area         | 98                                                                                  |             |              | Reference Number | 4706               |
| Covered Veranda      | 17                                                                                  |             |              | Property type    | Apartment          |
| Floor Number         | 2                                                                                   | Parking     | Covered, Yes | Condition        | Under Construction |
| Total Number of Floo | ors <b>3</b>                                                                        |             |              | Bathrooms        | 2                  |
| Energy Efficiency    | Α                                                                                   |             |              | View             | Mountains view     |
| Amenities            | Location                                                                            |             |              |                  |                    |
| Parking              | Location: Drosia Region: L<br>Coordinates: <b>34.917132587279 / 33.614430432257</b> |             | arnaca       |                  |                    |