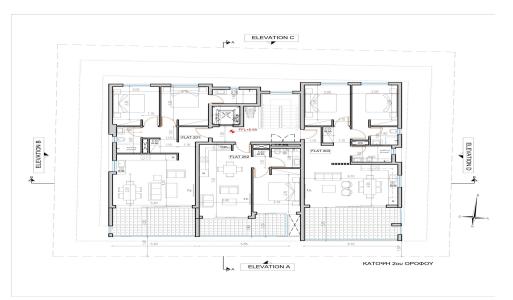

| Property Info        |                                                                                     | Plot / Area | Info         | Additional info  |                    |
|----------------------|-------------------------------------------------------------------------------------|-------------|--------------|------------------|--------------------|
| Covered Area         | 98                                                                                  |             |              | Reference Number | 4706               |
| Covered Veranda      | 17                                                                                  |             |              | Property type    | Apartment          |
| Floor Number         | 2                                                                                   | Parking     | Covered, Yes | Condition        | Under Construction |
| Total Number of Floo | ors <b>3</b>                                                                        |             |              | Bathrooms        | 2                  |
| Energy Efficiency    | Α                                                                                   |             |              | View             | Mountains view     |
| Amenities            | Location                                                                            |             |              |                  |                    |
| Parking              | Location: Drosia Region: L<br>Coordinates: <b>34.917132587279 / 33.614430432257</b> |             | arnaca       |                  |                    |