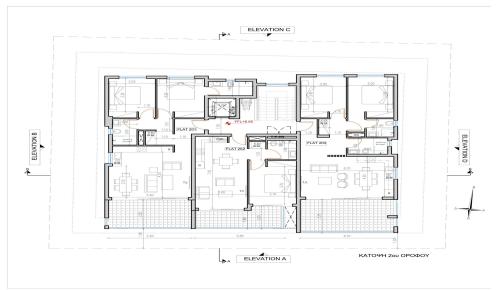

| Property Info            |     | Plot / Area Info |              | <b>Additional info</b> |                           |
|--------------------------|-----|------------------|--------------|------------------------|---------------------------|
| Covered Area             | 100 |                  |              | Reference Number       | 4707                      |
| Covered Veranda          | 20  |                  |              | Property type          | Apartment                 |
| Floor Number             | 2   | Parking          | Covered, Yes | Condition              | <b>Under Construction</b> |
| Total Number of Floors 3 |     |                  |              | Bathrooms              | 2                         |
| Energy Efficiency        | Α   |                  |              | View                   | <b>Mountains view</b>     |