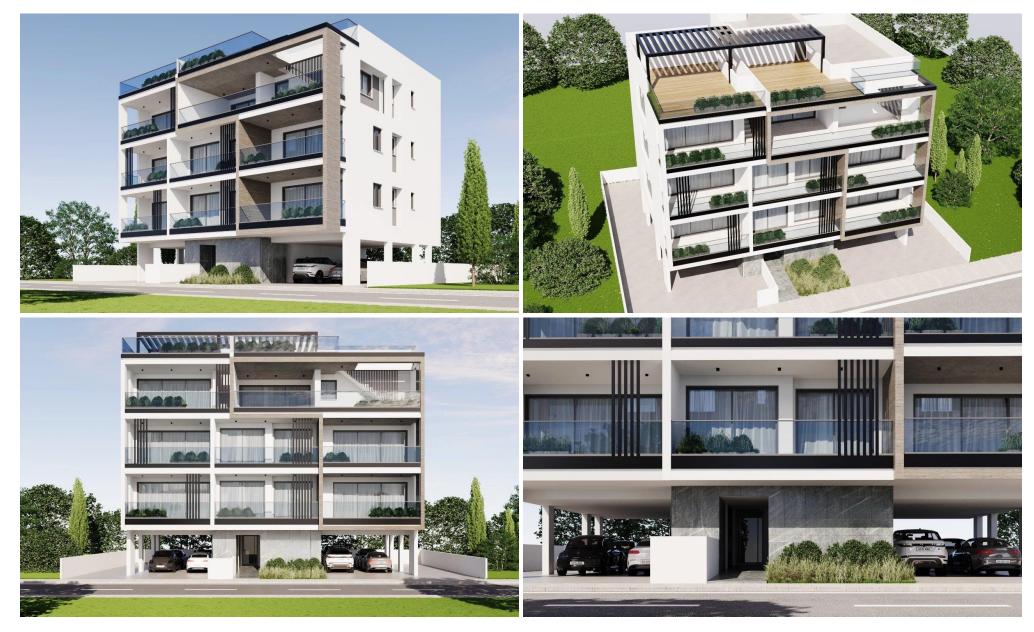

## 2 Bedroom Apartment for Sale in Drosia, Larnaca District

The project is located in the luxurious residential area of Droshia in Larnaca next to a green park and only 10 minutes from downtown and 5 minutes from Metropolis Mall.

A 3-floor building consisting of 1, 2 & 3 bedroom of spacious apartments with park views in the gorgeous surrounding area.

It has been designed to deliver better quality design of building that respond appropriately to the character of the area with very attractive prices, which has a privacy, comfort and is an ideal option for families with children close to schools, shops, restaurants, cafes and other services.