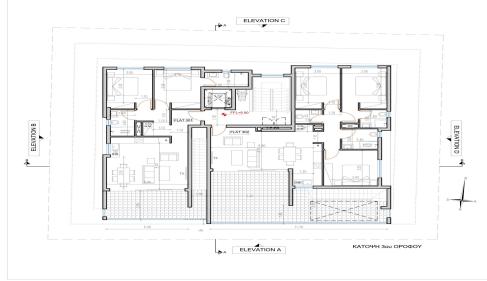

A 3-floor building consisting of 1, 2 & 3 bedroom of spacious apartments with park views in the gorgeous surrounding area.

It has been designed to deliver better quality design of building that respond appropriately to the character of the area with very attractive prices, which has a privacy, comfort and is an ideal option for families with children close to schools, shops, restaurants, cafes and other services.

| Property Info            |     | Plot / Area Info |              | <b>Additional info</b> |                           |
|--------------------------|-----|------------------|--------------|------------------------|---------------------------|
| Covered Area             | 103 |                  |              | Reference Number       | 4709                      |
| Covered Veranda          | 21  |                  |              | Property type          | Apartment                 |
| Floor Number             | 3   | Parking          | Covered, Yes | Condition              | <b>Under Construction</b> |
| Total Number of Floors 3 |     |                  |              | Bathrooms              | 2                         |
| Energy Efficiency        | A   |                  |              | View                   | <b>Mountains view</b>     |