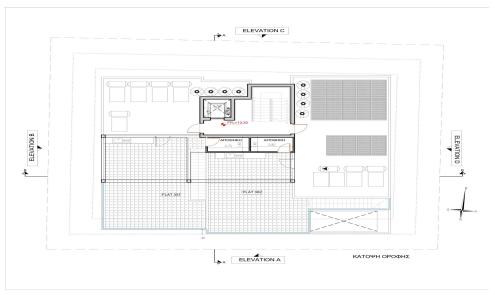

| Property Info            |     | Plot / Area Info |              | <b>Additional info</b> |                           |
|--------------------------|-----|------------------|--------------|------------------------|---------------------------|
| Covered Area             | 103 |                  |              | Reference Number       | 4709                      |
| Covered Veranda          | 21  |                  |              | Property type          | Apartment                 |
| Floor Number             | 3   | Parking          | Covered, Yes | Condition              | <b>Under Construction</b> |
| Total Number of Floors 3 |     |                  |              | Bathrooms              | 2                         |
| Energy Efficiency        | A   |                  |              | View                   | <b>Mountains view</b>     |