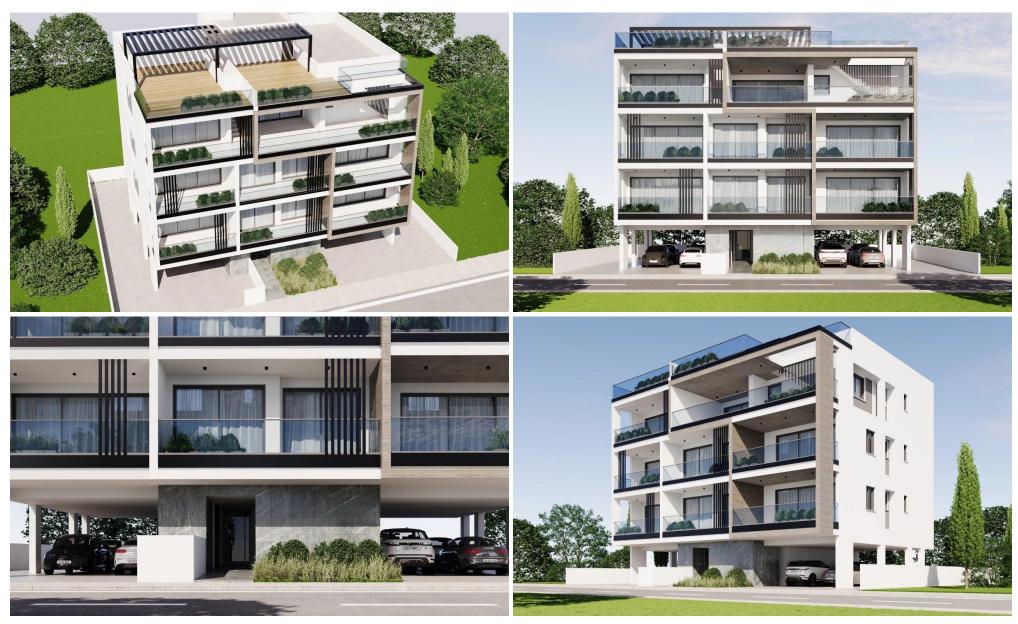

## 2 Bedroom Apartment for Sale in Drosia, Larnaca District

The project is located in the luxurious residential area of Droshia in Larnaca next to a green park and only 10 minutes from downtown and 5 minutes from Metropolis Mall.

A 3-floor building consisting of 1, 2 & 3 bedroom of spacious apartments with park views in the gorgeous surrounding area.

It has been designed to deliver better quality design of building that respond appropriately to the character of the area with very attractive prices, which has a privacy, comfort and is an ideal option for families with children close to schools, shops, restaurants, cafes and other services.