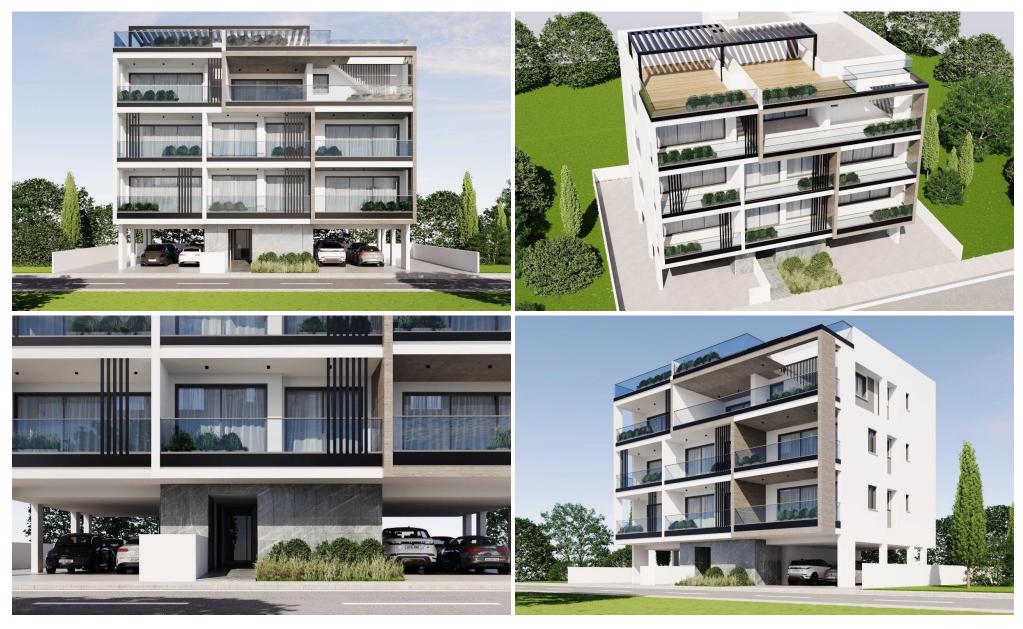

## 3 Bedroom Apartment for Sale in Drosia, Larnaca District

The project is located in the luxurious residential area of Droshia in Larnaca next to a green park and only 10 minutes from downtown and 5 minutes from Metropolis Mall.

A 3-floor building consisting of 1, 2 & 3 bedroom of spacious apartments with park views in the gorgeous surrounding area.

It has been designed to deliver better quality design of building that respond appropriately to the character of the area with very attractive prices, which has a privacy, comfort and is an ideal option for families with children close to schools, shops, restaurants, cafes and other services.