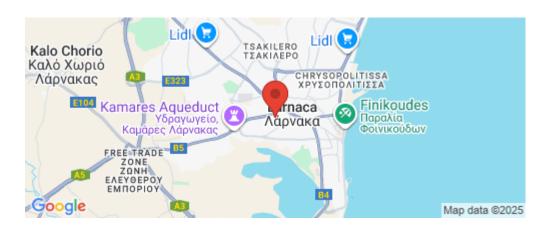

## 3 Bedroom Apartment for Sale in Drosia, Larnaca District

The project is located in the luxurious residential area of Droshia in Larnaca next to a green park and only 10 minutes from downtown and 5 minutes from Metropolis Mall.

Amenities Location

**Location:** Drosia Region: **Larnaca** 

Coordinates: 34.917132587279 / 33.614430432257

Roof Garden

Price: €350 000 + VAT

VAT for this property is €17,500 or €66,500. VAT usually is 19%. If it is your first purchase of property, you can have VAT reduced to 5% for the first 150sq.m. of the property.