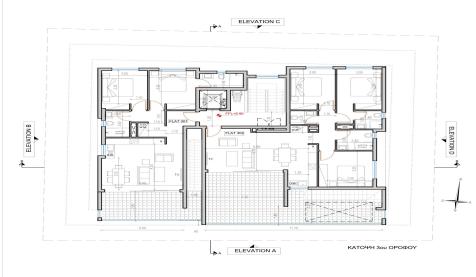

## 3 Bedroom Apartment for Sale in Drosia, Larnaca District

The project is located in the luxurious residential area of Droshia in Larnaca next to a green park and only 10 minutes from downtown and 5 minutes from Metropolis Mall.

A 3-floor building consisting of 1, 2 & 3 bedroom of spacious apartments with park views in the gorgeous surrounding area.

It has been designed to deliver better quality design of building that respond appropriately to the character of the area with very attractive prices, which has a privacy, comfort and is an ideal option for families with children close to schools, shops, restaurants, cafes and other services.

| Property Info            |     | Plot / Area Info |              | <b>Additional info</b> |                           |
|--------------------------|-----|------------------|--------------|------------------------|---------------------------|
| Covered Area             | 139 |                  |              | Reference Number       | 4710                      |
| Covered Veranda          | 36  |                  |              | Property type          | Apartment                 |
| Floor Number             | 3   | Parking          | Covered, Yes | Condition              | <b>Under Construction</b> |
| Total Number of Floors 3 |     |                  |              | Bathrooms              | 3                         |
| Energy Efficiency        | A   |                  |              | View                   | <b>Mountains view</b>     |