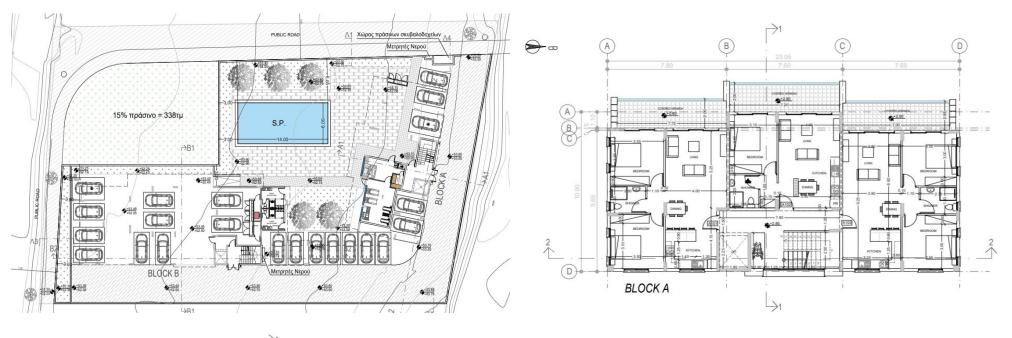

## 2 Bedroom Apartment for Sale in Chlorakas, Paphos District

Apartment for sale in the area of Chlorackas Paphos. The two blocks of the complex A and B offer a wide range of apartments that meet different needs and preferences. Whether it's a spacious double apartment for a family, a cozy one-bedroom apartment for individual living or a functional studio, there is an option that suits your lifestyle. The use of high-quality materials guarantees the durability and aesthetic appeal of each apartment. The apartments have an open plan kitchen and living room. In addition, there is a covered veranda. The project provides facilities such as a communal swimming pool, parking and an individual storage room for each apartment, providing additional stora...