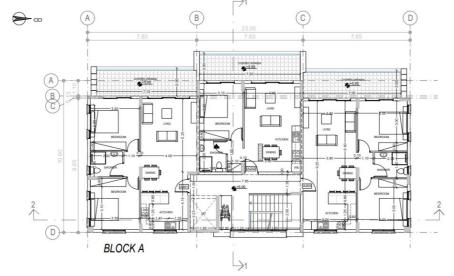

## 2 Bedroom Apartment for Sale in Chlorakas, Paphos District

Apartment for sale in the area of Chlorackas Paphos. The two blocks of the complex A and B offer a wide range of apartments that meet different needs and preferences. Whether it's a spacious double apartment for a family, a cozy one-bedroom apartment for individual living or a functional studio, there is an option that suits your lifestyle. The use of high-quality materials guarantees the durability and aesthetic appeal of each apartment. The apartments have an open plan kitchen and living room. In addition, there is a covered veranda. The project provides facilities such as a communal swimming pool, parking and an individual storage room for each apartment, providing additional stora...