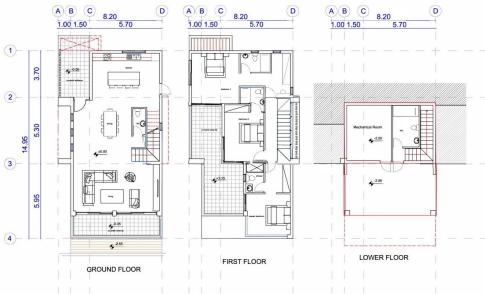

| Property Info     |                  | Plot / Area Info |              | Additional info  |                  |
|-------------------|------------------|------------------|--------------|------------------|------------------|
| Covered Area      | 268              |                  |              | Reference Number | 153081           |
| Furnishing        | <b>Furnished</b> | Parking          | Covered, Yes | Property type    | House            |
| Energy Efficiency | A                |                  | Covered, 1es | Condition        | <b>Brand New</b> |
| Air Conditioning  | All rooms, Yes   |                  |              | Bathrooms        | 4                |