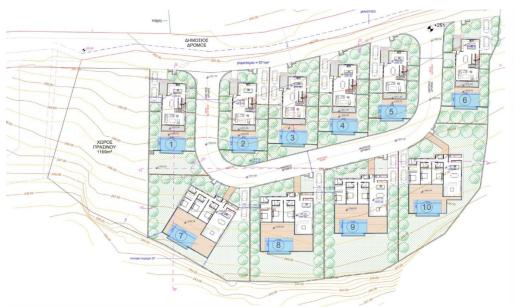

## 3 Bedroom House for Sale in Tala, Paphos District

An exclusive and unique project in the Tala area, consisting of four bungalows and six 2-storey houses. The natural landscape offers unobstructed views of the sea of Paphos and Peyia from every house. The villas are located in Tala, an elite suburb of Paphos, just a 4-minute drive from the center of Paphos, the Tala Golf Course and the beach. The modern architectural approach combines the project with the environment and creates spacious and efficient interior spaces. The location is excellent. The village center is just a 4-minute walk away. If you are looking for an investment or a private residence, this is the perfect choice. Advantages of the project: panoramic sea and mountain views...