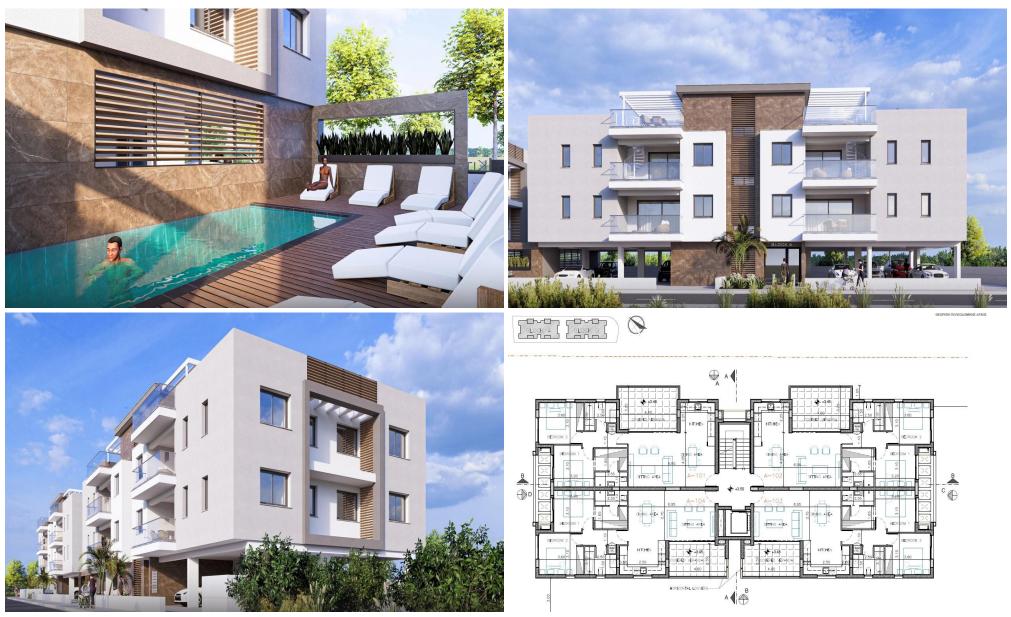

## 2 Bedroom Apartment for Sale in Kiti, Larnaca District

Apartments for sale in a new complex, which is located in the village of Kiti, which is only 8 km and 10 minutes from Larnaca International Airport and 11 km and 15 minutes from the city center of Larnaca. The village offers a full range of amenities. Thus, Kiti is equipped with all business, shopping and entertainment facilities and has received many awards for perfect sanitation. The project boasts sixteen apartments in total, 8 with two bedrooms and two bathrooms on the ground floor and 8 with two bedrooms and two bathrooms on the second floor — all with spacious and modern living areas. Some of the apartments on the second floor have individual private and luxurious roof gardens wit...