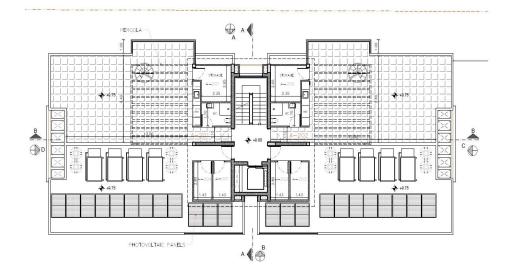

## 2 Bedroom Apartment for Sale in Kiti, Larnaca District

Apartments for sale in a new complex, which is located in the village of Kiti, which is only 8 km and 10 minutes from Larnaca International Airport and 11 km and 15 minutes from the city center of Larnaca. The village offers a full range of amenities. Thus, Kiti is equipped with all business, shopping and entertainment facilities and has received many awards for perfect sanitation. The project boasts sixteen apartments in total, 8 with two bedrooms and two bathrooms on the ground floor and 8 with two bedrooms and two bathrooms on the second floor — all with spacious and modern living areas. Some of the apartments on the second floor have individual private and luxurious roof gardens wit...