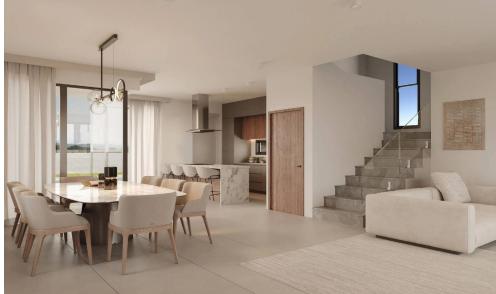

## 3 Bedroom House for Sale in Empa, Paphos District

Villa for sale with 3 bedrooms and 2 (+1) bathrooms in the area of Empa, Paphos. Spectacular views of the sea and mountains from the spacious grounds are complemented by modern architectural design. Enjoy the updated thermal aluminum stoves, custom kitchen design, imported ceramic tiles, marble and branded sanitary ware. Electrical appliances are included in the price. A/C split systems will ensure a comfortable temperature on a hot day. Central heating will provide warmth in these homes (provisions for it are included in the price), and an additional pool and patio, available for 25,000 euros + VAT, enhance the feeling of luxury. The energy efficiency rating is "A".