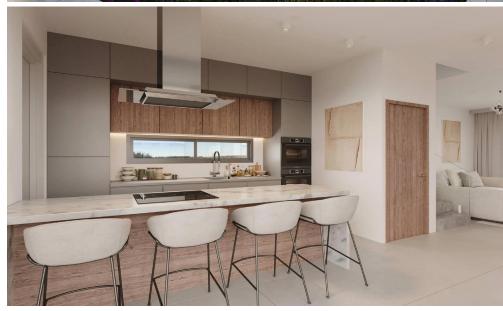

## 3 Bedroom House for Sale in Empa, Paphos District

Villa for sale with 3 bedrooms and 2 (+1) bathrooms in the area of Empa, Paphos. Spectacular views of the sea and mountains from the spacious grounds are complemented by modern architectural design. Enjoy the updated thermal aluminum stoves, custom kitchen design, imported ceramic tiles, marble and branded sanitary ware. Electrical appliances are included in the price. A/C split systems will ensure a comfortable temperature on a hot day. Central heating will provide warmth in these homes (provisions for it are included in the price), and an additional pool and patio, available for 25,000 euros + VAT, enhance the feeling of luxury. The energy efficiency rating is "A".