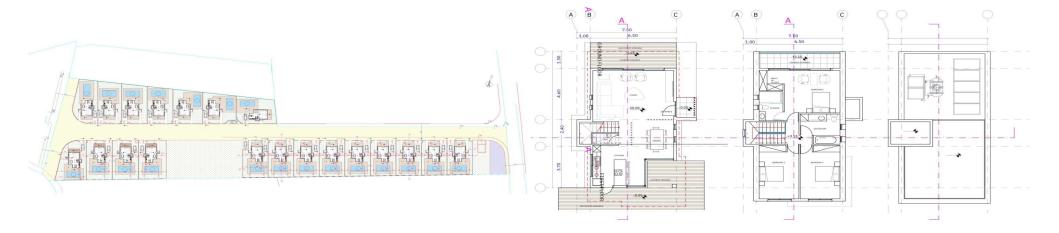

|                  | Covered, res | Condition        | <b>Brand New</b> |
| Air Conditioning  | All rooms, Yes |                  |              | Bathrooms        | 3                |

Amenities Location

Location: Empa Region: Paphos



**Price: €460 000 + VAT** 

VAT for this property is €40,507 or €87,400. VAT usually is 19%. If it is your first purchase of property, you can have VAT reduced to 5% for the first 150sq.m. of the property.

VAT Excluded

Title transfer fee None

Price per SQM €2 233.00/m²

Common expenses None

## **Representative: DOM Real Estate**

Registration number397Emailinfo@dom.com.cyLicense number338/ELegal nameN/A

Phone: **+35796644888** 

# **Price change history**

€460 000 on May 13, 2025













### **MASTER PLAN**

#### **FLOOR PLANS**