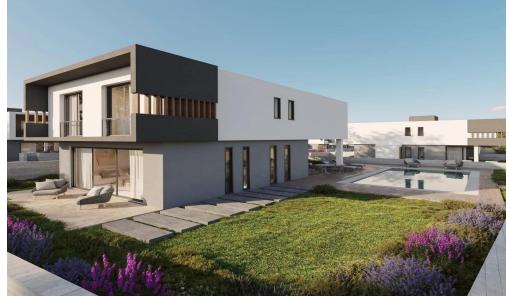

## 3 Bedroom House for Sale in Empa, Paphos District

Villa for sale with 3 bedrooms and 2 (+1) bathrooms in the area of Empa, Paphos. Spectacular views of the sea and mountains from the spacious grounds are complemented by modern architectural design. Enjoy the updated thermal aluminum stoves, custom kitchen design, imported ceramic tiles, marble and branded sanitary ware. Electrical appliances are included in the price. A/C split systems will ensure a comfortable temperature on a hot day. Central heating will provide warmth in these homes (provisions for it are included in the price), and an additional pool and patio, available for 25,000 euros + VAT, enhance the feeling of luxury. The energy efficiency rating is "A".