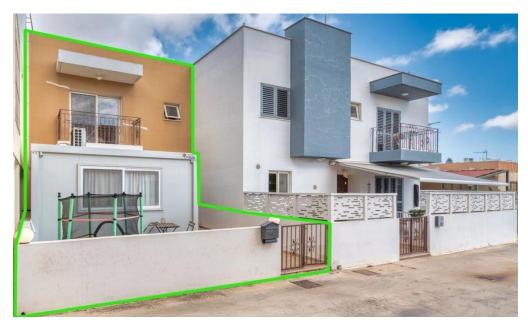

### 3 Bedroom House for Sale in Sotira, Famagusta District

Three Bedroom End of Terrace Townhouse For Sale in Sotira with Title Deeds This well presented 3 bedroom town house is located in the heart of Sotira, on a quiet residential complex with short walk to local amenities, including bakery, supermarkets, Bank and a Church. Also short drive to neighboring villages of Paralimni and Dherynia. As you enter the property you are met with an open plan hallway & staircase with a spacious lounge on the left from where there is an access to the ground floor bedroom currently set up as a playroom. Also on the ground floor you will find a fully fitted kitchen with granite worktops and with entrance to the newly done 2nd kitchen/...