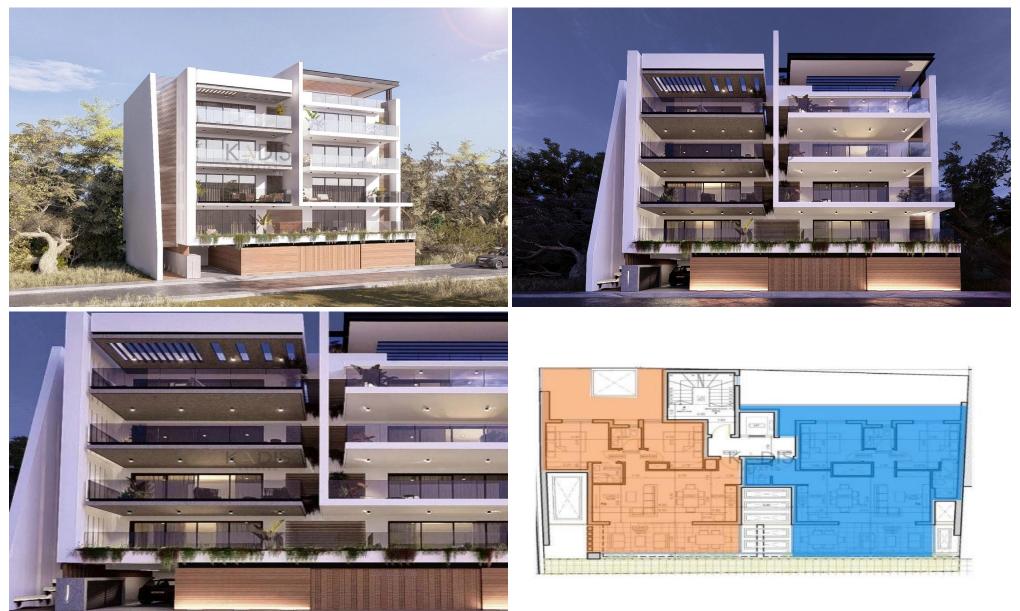

### **2 Bedroom Apartment for Sale in Larnaca District**

| <ul> <li>2 Bedrooms</li> <li>3 WC</li> <li>Internal Area 74.6 m2</li> <li>Covered Veranda 10.</li> <li>Uncovered Veranda 2</li> <li>Roof Garden 34.5 m2</li> <li>En Suite Bathroom</li> <li>Guest WC</li> <li>Covered Parking</li> <li>Storage</li> <li>Energy Efficiency "A"</li> </ul> | 8 m2<br>L5.5m2       |                                             | Kamares      |                                                             |                                      | Map data ©2025 |
|------------------------------------------------------------------------------------------------------------------------------------------------------------------------------------------------------------------------------------------------------------------------------------------|----------------------|---------------------------------------------|--------------|-------------------------------------------------------------|--------------------------------------|----------------|
| Property Info                                                                                                                                                                                                                                                                            |                      | Plot / Area In                              | fo           | Additional info                                             |                                      |                |
| Covered Area<br>Air Conditioning                                                                                                                                                                                                                                                         | 75<br>All rooms, Yes | Parking                                     | Covered, Yes | Reference Number<br>Property type<br>Condition<br>Bathrooms | 11837<br>Apartment<br>Brand New<br>3 |                |
| Amenities                                                                                                                                                                                                                                                                                | Locatio              | on                                          |              |                                                             |                                      |                |
| • Guest WC                                                                                                                                                                                                                                                                               | -                    | : <b>Larnaca</b><br>nates: <b>34.911951</b> | / 33.634626  |                                                             |                                      |                |