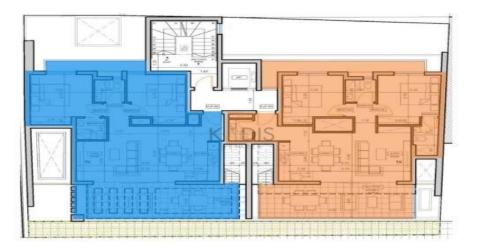

### **2 Bedroom Apartment for Sale in Larnaca District**

| <ul> <li>2 Bedrooms</li> <li>3 WC</li> <li>Internal Area 74.6 m2</li> <li>Covered Veranda 10.</li> <li>Uncovered Veranda 2</li> <li>Roof Garden 34.5 m2</li> <li>En Suite Bathroom</li> <li>Guest WC</li> <li>Covered Parking</li> <li>Storage</li> <li>Energy Efficiency "A"</li> </ul> | 8 m2<br>L5.5m2       |                                             | Kamares      |                                                             |                                      | Map data ©2025 |
|------------------------------------------------------------------------------------------------------------------------------------------------------------------------------------------------------------------------------------------------------------------------------------------|----------------------|---------------------------------------------|--------------|-------------------------------------------------------------|--------------------------------------|----------------|
| Property Info                                                                                                                                                                                                                                                                            |                      | Plot / Area In                              | fo           | Additional info                                             |                                      |                |
| Covered Area<br>Air Conditioning                                                                                                                                                                                                                                                         | 75<br>All rooms, Yes | Parking                                     | Covered, Yes | Reference Number<br>Property type<br>Condition<br>Bathrooms | 11837<br>Apartment<br>Brand New<br>3 |                |
| Amenities                                                                                                                                                                                                                                                                                | Locatio              | on                                          |              |                                                             |                                      |                |
| • Guest WC                                                                                                                                                                                                                                                                               | -                    | : <b>Larnaca</b><br>nates: <b>34.911951</b> | / 33.634626  |                                                             |                                      |                |