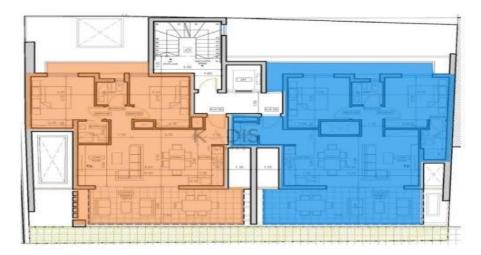

### **2 Bedroom Apartment for Sale in Larnaca District**

| <ul> <li>2 Bedrooms</li> <li>3 WC</li> <li>Internal Area 74.6 m2</li> <li>Covered Veranda 10.</li> <li>Uncovered Veranda 2</li> <li>Roof Garden 34.5 m2</li> <li>En Suite Bathroom</li> <li>Guest WC</li> <li>Covered Parking</li> <li>Storage</li> <li>Energy Efficiency "A"</li> </ul> | 8 m2<br>L5.5m2       |                                             | Kamares      |                                                             |                                      | Map data ©2025 |
|------------------------------------------------------------------------------------------------------------------------------------------------------------------------------------------------------------------------------------------------------------------------------------------|----------------------|---------------------------------------------|--------------|-------------------------------------------------------------|--------------------------------------|----------------|
| Property Info                                                                                                                                                                                                                                                                            |                      | Plot / Area In                              | fo           | Additional info                                             |                                      |                |
| Covered Area<br>Air Conditioning                                                                                                                                                                                                                                                         | 75<br>All rooms, Yes | Parking                                     | Covered, Yes | Reference Number<br>Property type<br>Condition<br>Bathrooms | 11837<br>Apartment<br>Brand New<br>3 |                |
| Amenities                                                                                                                                                                                                                                                                                | Locatio              | on                                          |              |                                                             |                                      |                |
| • Guest WC                                                                                                                                                                                                                                                                               | -                    | : <b>Larnaca</b><br>nates: <b>34.911951</b> | / 33.634626  |                                                             |                                      |                |