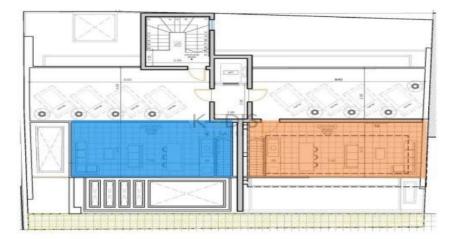

### **2 Bedroom Apartment for Sale in Larnaca District**

| <ul> <li>2 Bedrooms</li> <li>3 WC</li> <li>Internal Area 74.6 m2</li> <li>Covered Veranda 10.</li> <li>Uncovered Veranda 2</li> <li>Roof Garden 34.5 m2</li> <li>En Suite Bathroom</li> <li>Guest WC</li> <li>Covered Parking</li> <li>Storage</li> <li>Energy Efficiency "A"</li> </ul> | 8 m2<br>L5.5m2       |                                             | Kamares      |                                                             |                                      | Map data ©2025 |
|------------------------------------------------------------------------------------------------------------------------------------------------------------------------------------------------------------------------------------------------------------------------------------------|----------------------|---------------------------------------------|--------------|-------------------------------------------------------------|--------------------------------------|----------------|
| Property Info                                                                                                                                                                                                                                                                            |                      | Plot / Area In                              | fo           | Additional info                                             |                                      |                |
| Covered Area<br>Air Conditioning                                                                                                                                                                                                                                                         | 75<br>All rooms, Yes | Parking                                     | Covered, Yes | Reference Number<br>Property type<br>Condition<br>Bathrooms | 11837<br>Apartment<br>Brand New<br>3 |                |
| Amenities                                                                                                                                                                                                                                                                                | Locatio              | on                                          |              |                                                             |                                      |                |
| • Guest WC                                                                                                                                                                                                                                                                               | -                    | : <b>Larnaca</b><br>nates: <b>34.911951</b> | / 33.634626  |                                                             |                                      |                |