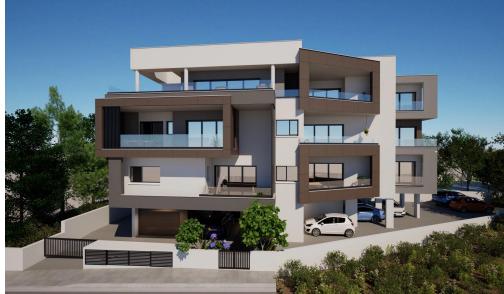

## 2 Bedroom Apartment for Sale in Limassol - Panthea

Reference ID: #SA36475Price details: €420,000 +VATApartment for Sale located in Panthea area, Limassol district.Project consistsd of Luxury Modern and Spacious 1-2 Beds ApartmentsExcellent LocationModern DesignClose to all AmenitiesHigh QualityEnergy Efficiency AUnder ConstructionDelivery: 01/2026 Covered area: 80 sq.m.Covered veranda: 23 sq.m.Uncovered veranda: 26 sq.m.PLUS V.A.T

**Amenities Location** 

Location: Limassol - Panthea Region: Limassol

Price: €420 000 + VAT

VAT for this property is **€21,000** or **€79,800**. VAT usually is 19%. If it is your first purchase of property, you can have VAT reduced to 5% for the first 150sq.m. of the property.