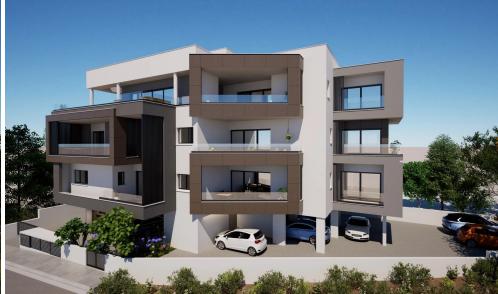

## 2 Bedroom Apartment for Sale in Limassol - Panthea

Reference ID: #SA36475Price details: €420,000 +VATApartment for Sale located in Panthea area, Limassol district.Project consistsd of Luxury Modern and Spacious 1-2 Beds ApartmentsExcellent LocationModern DesignClose to all AmenitiesHigh QualityEnergy Efficiency AUnder ConstructionDelivery: 01/2026 Covered area: 80 sq.m.Covered veranda: 23 sq.m.Uncovered veranda: 26 sq.m.PLUS V.A.T

**Amenities Location** 

Location: Limassol - Panthea Region: Limassol

Price: €420 000 + VAT

VAT for this property is **€21,000** or **€79,800**. VAT usually is 19%. If it is your first purchase of property, you can have VAT reduced to 5% for the first 150sq.m. of the property.