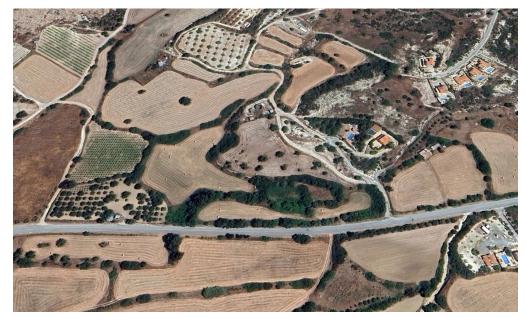

## 5,095m<sup>2</sup> Plot for Sale in Pissouri, Limassol District

Reference ID: #SA36471Price details: €300,000 +VATThis plot of land is located in Pissouri, classified as residential, with a registered road and suitable for development. The entire plot is cultivated with vineyards ideal for winemaking. It falls under planning zone H6 with the following specifications: Building density coefficient: 20% Coverage coefficient: 20% Maximum number of floors: 2 Maximum height: 8.30 metersPLUS V.A.T