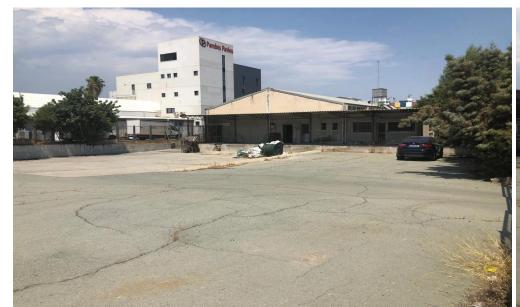

## 483m<sup>2</sup> Commercial for Sale in Limassol - Agios Athanasios

Reference ID: #SA34641Price details: €1,700,000

| Property Info |     | Plot / Area Info |      | Additional info  |                  |  |
|---------------|-----|------------------|------|------------------|------------------|--|
| Covered Area  | 483 | Plot area        |      | Reference Number | SA34641          |  |
|               |     |                  | 2437 | Property type    | Other Commercial |  |
|               |     |                  |      | Condition        | Pre-Owned        |  |
|               |     |                  |      | Bathrooms        | 1                |  |