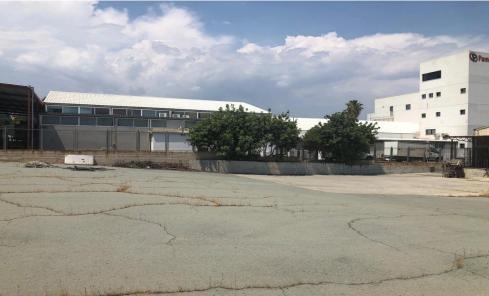

## 483m<sup>2</sup> Commercial for Sale in Limassol - Agios Athanasios

Reference ID: #SA34641Price details: €1,700,000

| Property Info |     | Plot / Area Info |      | Additional info  |                  |  |
|---------------|-----|------------------|------|------------------|------------------|--|
| Covered Area  | 483 | Plot area        |      | Reference Number | SA34641          |  |
|               |     |                  | 2437 | Property type    | Other Commercial |  |
|               |     |                  |      | Condition        | Pre-Owned        |  |
|               |     |                  |      | Bathrooms        | 1                |  |