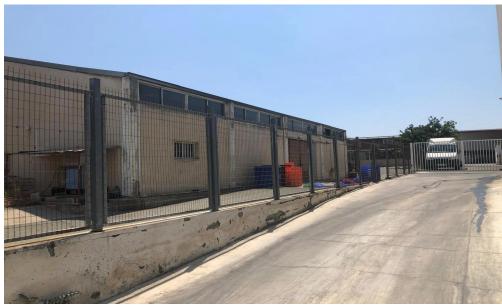

## 483m<sup>2</sup> Commercial for Sale in Limassol - Agios Athanasios

Reference ID: #SA34641Price details: €1,700,000

| Property Info |     | Plot / Area Info |      | Additional info  |                  |  |
|---------------|-----|------------------|------|------------------|------------------|--|
| Covered Area  | 483 | Plot area        |      | Reference Number | SA34641          |  |
|               |     |                  | 2437 | Property type    | Other Commercial |  |
|               |     |                  |      | Condition        | Pre-Owned        |  |
|               |     |                  |      | Bathrooms        | 1                |  |