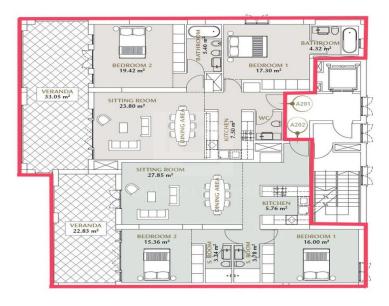

## 2 Bedroom Apartment for Sale in Limassol District

This luxury club style residences complex is executed in classical colonial style of Cypriot European architecture. The facade is elaborately decorated with columns balustrades window door frames and decorative elements made of natural stone. Within walking distance there are all the necessary amenities for a comfortable life such as shops banks bakeries pharmacies and cafes. Sandy beaches entertainment centers and the best restaurants of Limassol are also in close proximity to the Project. The Project is an excellent choice for a comfortable stay and a safe investment. FEATURES Elaborately finished front entrance. Expensive marble beautiful chandeliers and furniture. Equipped concierge r...

Property Info Plot / Area Info

Covered Area **134** Floor Number **2** 

Amenities Location

Region: Limassol

**Additional info** 

Reference Number **VL47545**Property type **Apartment**Bathrooms **2** 

**Price: €860 000 + VAT** 