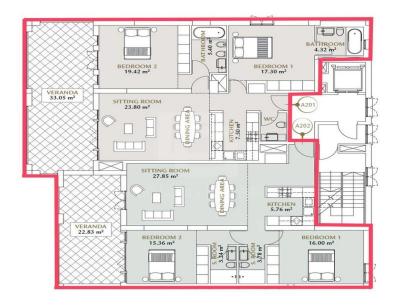

Property Info Plot / Area Info

Covered Area **116** Floor Number **2** 

Amenities Location

Region: Limassol

Additional info

Reference Number **VL47544**Property type **Apartment**Bathrooms **2** 

**Price: €750 000 + VAT** 