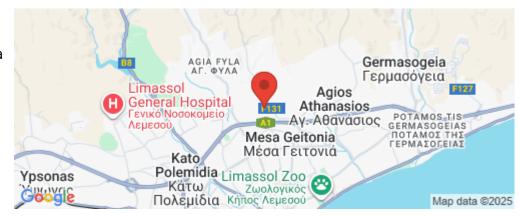

Amenities Location

**Location:** Limassol - Panthea Region: **Limassol** 

Coordinates: 34.709058438639 / 33.035705595487

Balcony

Price: €335 000 + VAT

VAT for this property is €16,750 or €63,650. VAT usually is 19%. If it is your first purchase of property, you can have VAT reduced to 5% for the first 150sq.m. of the property.