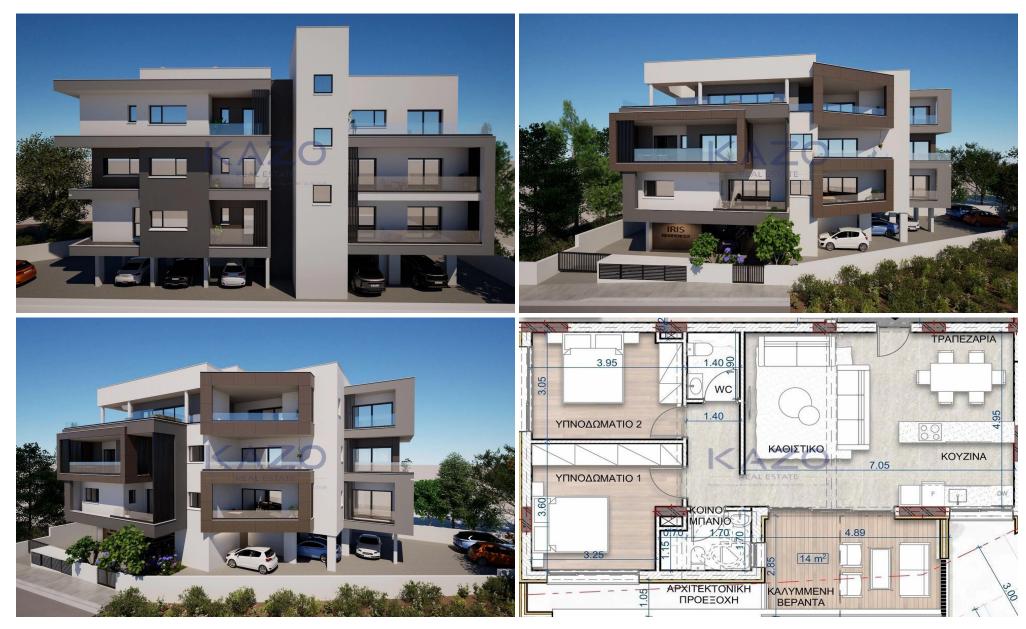

## 2 Bedroom Apartment for Sale in Limassol - Panthea

For sale: a modern apartment currently under construction, offering a perfect blend of comfort and style. This 81 m² home features two well-appointed bedrooms, making it ideal for families or professionals seeking a cozy living space. Situated on the first floor of a three-story building with an elevator, the apartment provides easy access and convenience.

Located in the vibrant area of Mesa Geitonia, this apartment places you at the heart of a lively community filled with local shops, cafes, and recreational facilities. Known for its friendly atmosphere and accessibility, Mesa Geitonia, Panthea area is a sought-after district that promises both a dynamic lifestyle and peaceful li...

| Property Info    |                      | Plot / Area Info |              | Additional info  |                  |
|------------------|----------------------|------------------|--------------|------------------|------------------|
| Covered Area     | 81                   |                  |              | Reference Number | 26179            |
| Heating          | Central Heating, Yes | Parking          | Covered, Yes | Property type    | <b>Apartment</b> |
| Air Conditioning | All rooms, Yes       |                  |              | Condition        | <b>Brand New</b> |