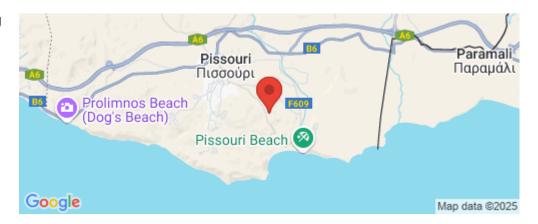

## 23,948m<sup>2</sup> Plot for Sale in Pissouri, Limassol District

For sale: a remarkable plot of land in the scenic area of Pissouri. Spanning an impressive 23,948 square meters, this large field offers endless possibilities for development.

Amenities Location

**Location:** Pissouri Region: **Limassol** 

Coordinates: **34.660364228713** / **32.717560046534** 

Price: €2 200 000 + VAT

VAT Excluded

Title transfer fee ~€84 600.00

Price per SQM €92.00/m²