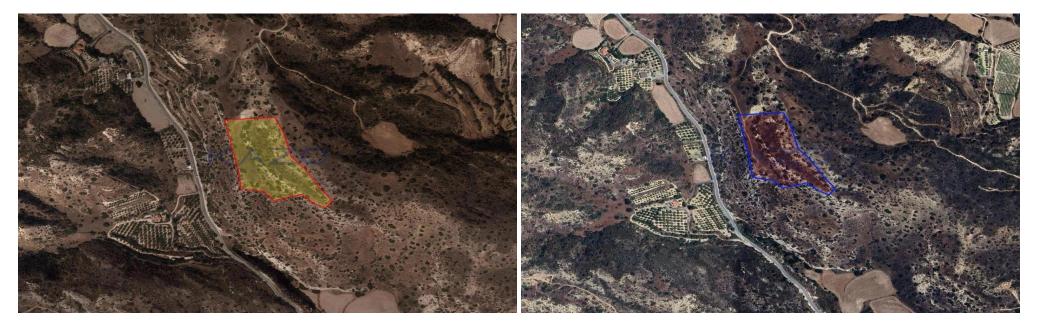

## 23,948m<sup>2</sup> Plot for Sale in Pissouri, Limassol District

For sale: a remarkable plot of land in the scenic area of Pissouri. Spanning an impressive 23,948 square meters, this large field offers endless possibilities for development.

With such a spacious plot, you have ample room to create you...

| Property Info | Plot / Area Info |       | Additional info  |                |
|---------------|------------------|-------|------------------|----------------|
|               | Plot area        | 23948 | Reference Number | 26205          |
|               | riot died        |       | Property type    | Land and Plots |