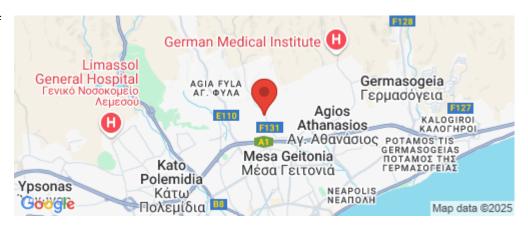

Amenities Location

**Location:** Limassol - Panthea Region: **Limassol** 

Coordinates: 34.712541632632 / 33.036299777908

Price: €240 000 + VAT

VAT for this property is €12,000 or €45,600. VAT usually is 19%. If it is your first purchase of property, you can have VAT reduced to 5% for the first 150sq.m. of the property.