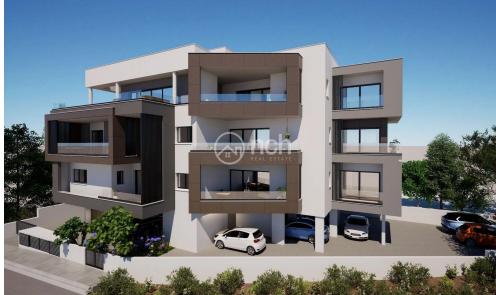

## 1 Bedroom Apartment for Sale in Limassol - Panthea

One bedroom apartment for sale in Panthea, Limassol with internal area of 50m2 and a covered veranda of 18m2. The apartment will have provision for A/C split units and central heating, installed solar water heater and a parking.

It is close to many amenities and in an excellent location.

| Property Info                                         |                           | Plot / Are | a Info | Additional info                                    |                                      |  |
|-------------------------------------------------------|---------------------------|------------|--------|----------------------------------------------------|--------------------------------------|--|
| Covered Area<br>Energy Efficiency<br>Air Conditioning | 50<br>A<br>All rooms, Yes | Parking    | No     | Reference Number Property type Condition Bathrooms | 55424 Apartment Under Construction 1 |  |