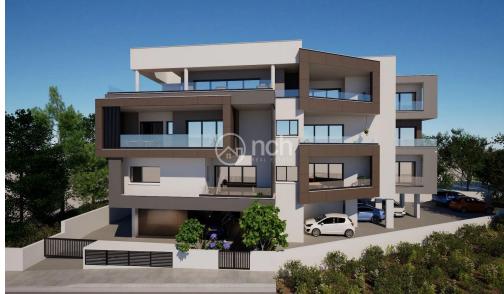

## 1 Bedroom Apartment for Sale in Limassol - Panthea

One bedroom apartment for sale in Panthea, Limassol with internal area of 50m2 and a covered veranda of 18m2. The apartment will have provision for A/C split units and central heating, installed solar water heater and a parking.

It is close to many amenities and in an excellent location.

| Property Info                                         |                           | Plot / Are | a Info | Additional info                                    |                                      |  |
|-------------------------------------------------------|---------------------------|------------|--------|----------------------------------------------------|--------------------------------------|--|
| Covered Area<br>Energy Efficiency<br>Air Conditioning | 50<br>A<br>All rooms, Yes | Parking    | No     | Reference Number Property type Condition Bathrooms | 55424 Apartment Under Construction 1 |  |