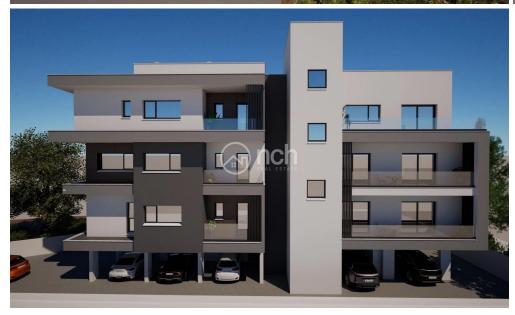

## 1 Bedroom Apartment for Sale in Limassol - Panthea

One bedroom apartment for sale in Panthea, Limassol with internal area of 50m2 and a covered veranda of 18m2. The apartment will have provision for A/C split units and central heating, installed solar water heater and a parking.

It is close to many amenities and in an excellent location.

| Property Info                                         |                           | Plot / Are | a Info | Additional info                                    |                                      |  |
|-------------------------------------------------------|---------------------------|------------|--------|----------------------------------------------------|--------------------------------------|--|
| Covered Area<br>Energy Efficiency<br>Air Conditioning | 50<br>A<br>All rooms, Yes | Parking    | No     | Reference Number Property type Condition Bathrooms | 55424 Apartment Under Construction 1 |  |