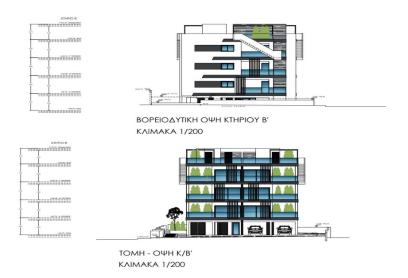

### 1 Bedroom Apartment for Sale in Limassol - Panthea

Elegant 1-Bedroom Apartment in Panthea, Limassol

This stylish 1-bedroom apartment is located in the sought-after area of Panthea, Limassol. Designed with modern aesthetics and high-end specifications, it offers a superior standard of living.

### **Property Details**

- \* Apartment Type: 1-bedroom unit
- \* Location: Panthea, Limassol
- \* Design: Stylish architecture with spacious layout and premium finishes

#### **Key Features**

- \* Underfloor heating (full installation)
- \* Photovoltaic system for energy efficiency
- \* Concealed A/C unit in the living room (full installation)
- \* Split-unit A/Cs in all other areas (full installation)
- \* False ceilings...