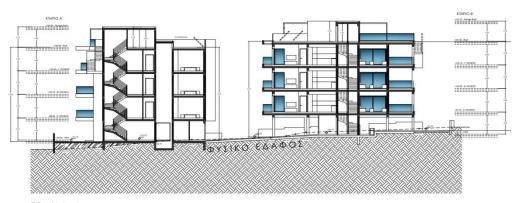

### 1 Bedroom Apartment for Sale in Limassol - Panthea

Elegant 1-Bedroom Apartment in Panthea, Limassol

This stylish 1-bedroom apartment is located in the sought-after area of Panthea, Limassol. Designed with modern aesthetics and high-end specifications, it offers a superior standard of living.

### **Property Details**

- \* Apartment Type: 1-bedroom unit
- \* Location: Panthea, Limassol
- \* Design: Stylish architecture with spacious layout and premium finishes

#### **Key Features**

- \* Underfloor heating (full installation)
- \* Photovoltaic system for energy efficiency
- \* Concealed A/C unit in the living room (full installation)
- \* Split-unit A/Cs in all other areas (full installation)
- \* False ceilings...