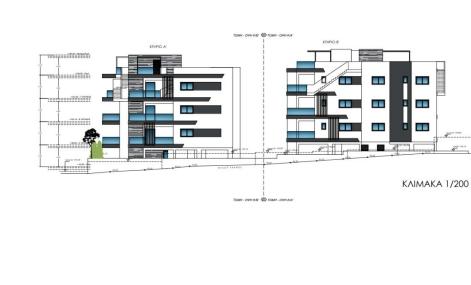

### 1 Bedroom Apartment for Sale in Limassol - Panthea

Elegant 1-Bedroom Apartment in Panthea, Limassol

This stylish 1-bedroom apartment is located in the sought-after area of Panthea, Limassol. Designed with modern aesthetics and high-end specifications, it offers a superior standard of living.

### **Property Details**

- \* Apartment Type: 1-bedroom unit
- \* Location: Panthea, Limassol
- \* Design: Stylish architecture with spacious layout and premium finishes

#### **Key Features**

- \* Underfloor heating (full installation)
- \* Photovoltaic system for energy efficiency
- \* Concealed A/C unit in the living room (full installation)
- \* Split-unit A/Cs in all other areas (full installation)
- \* False ceilings...