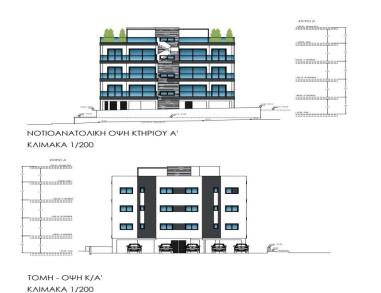

### 1 Bedroom Apartment for Sale in Limassol - Panthea

Elegant 1-Bedroom Apartment in Panthea, Limassol

This stylish 1-bedroom apartment is located in the sought-after area of Panthea, Limassol. Designed with modern aesthetics and high-end specifications, it offers a superior standard of living.

### **Property Details**

- \* Apartment Type: 1-bedroom unit
- \* Location: Panthea, Limassol
- \* Design: Stylish architecture with spacious layout and premium finishes

#### **Key Features**

- \* Underfloor heating (full installation)
- \* Photovoltaic system for energy efficiency
- \* Concealed A/C unit in the living room (full installation)
- \* Split-unit A/Cs in all other areas (full installation)
- \* False ceilings...