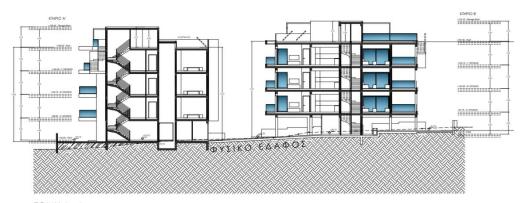

## 1 Bedroom Apartment for Sale in Limassol - Panthea

Elegant 1- and 2-Bedroom Apartments in Panthea, Limassol

Discover a contemporary residential development in the sought-after area of Panthea, Limassol. These 1- and 2-bedroom apartments are designed with a focus on modern aesthetics and high-end specifications, offering a superior standard of living.

### **Property Details**

- \* Apartment Types: 1-bedroom and 2-bedroom units
- \* Location: Panthea, Limassol
- \* Design: Stylish architecture with spacious layouts and premium finishes