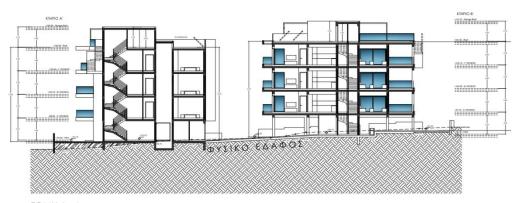

## 3 Bedroom Apartment for Sale in Limassol - Panthea

Elegant 1- and 2-Bedroom Apartments in Panthea, Limassol

Discover a contemporary residential development in the sought-after area of Panthea, Limassol. These 1- and 2-bedroom apartments are designed with a focus on modern aesthetics and high-end specifications, offering a superior standard of living.

### **Property Details**

- \* Apartment Types: 1-bedroom and 2-bedroom units
- \* Location: Panthea, Limassol
- \* Design: Stylish architecture with spacious layouts and premium finishes