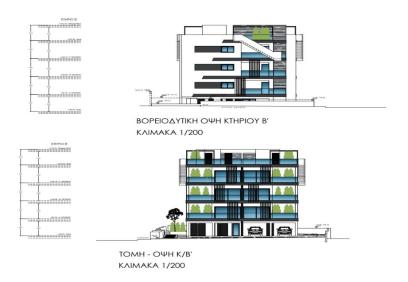

an have VAT reduced to 5% for the first 150sq.m. of the property.

| VAT <b>Excluded</b> | Fredridad | Title transfer fee | ~ <b>€17 000.00</b>      | Common ovnoncos | None |
|---------------------|-----------|--------------------|--------------------------|-----------------|------|
|                     | Excluded  | Price per SOM      | €4 016.00/m <sup>2</sup> | Common expenses |      |

## **Representative: MySpace**

| Registration number | 229/E | Email      | myspace.cyprus@gmail.com                  |
|---------------------|-------|------------|-------------------------------------------|
| License number      | 1047  | Legal name | MYSPACE Real Estate/ A.SP.Thinkrealty Itd |

2/4

Phone: **+35795129336**, **+35799409010** 

# **Price change history**

€510 000 on May 13, 2025















TOMH A - A KAIMAKA 1/200