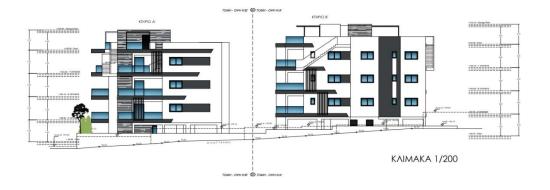

e VAT reduced to 5% for the first 150sq.m. of the property.

| VAT <b>Excluded</b> | Fredridad | Title transfer fee | ~ <b>€17 000.00</b>      | Common ovnoncos | None |
|---------------------|-----------|--------------------|--------------------------|-----------------|------|
|                     | Excluded  | Price per SOM      | €4 016.00/m <sup>2</sup> | Common expenses |      |

## **Representative: MySpace**

| Registration number | 229/E | Email      | myspace.cyprus@gmail.com                  |
|---------------------|-------|------------|-------------------------------------------|
| License number      | 1047  | Legal name | MYSPACE Real Estate/ A.SP.Thinkrealty Itd |

2/4

Phone: **+35795129336**, **+35799409010** 

# **Price change history**

€510 000 on May 13, 2025















TOMH A - A KAIMAKA 1/200