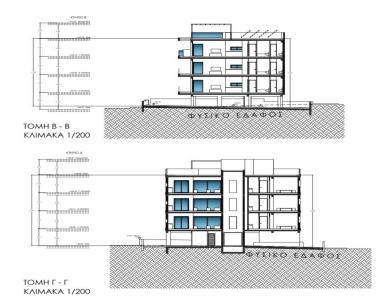

ave VAT reduced to 5% for the first 150sq.m. of the property.

| VAT <b>Excluded</b> | Fredridad | Title transfer fee | ~ <b>€17 000.00</b>      | Common ovnoncos | None |
|---------------------|-----------|--------------------|--------------------------|-----------------|------|
|                     | Excluded  | Price per SOM      | €4 016.00/m <sup>2</sup> | Common expenses |      |

## **Representative: MySpace**

| Registration number | 229/E | Email      | myspace.cyprus@gmail.com                  |
|---------------------|-------|------------|-------------------------------------------|
| License number      | 1047  | Legal name | MYSPACE Real Estate/ A.SP.Thinkrealty Itd |

2/4

Phone: **+35795129336**, **+35799409010** 

# **Price change history**

€510 000 on May 13, 2025















TOMH A - A KAIMAKA 1/200