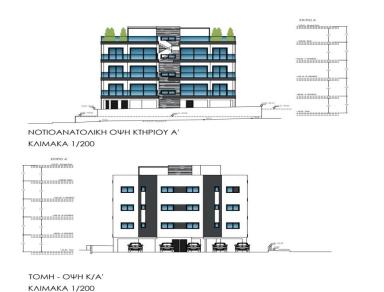

have VAT reduced to 5% for the first 150sq.m. of the property.

| VAT <b>Excluded</b> | Fredridad | Title transfer fee | ~ <b>€17 000.00</b>      | Common ovnoncos | None |
|---------------------|-----------|--------------------|--------------------------|-----------------|------|
|                     | Excluded  | Price per SOM      | €4 016.00/m <sup>2</sup> | Common expenses |      |

## **Representative: MySpace**

| Registration number | 229/E | Email      | myspace.cyprus@gmail.com                  |
|---------------------|-------|------------|-------------------------------------------|
| License number      | 1047  | Legal name | MYSPACE Real Estate/ A.SP.Thinkrealty Itd |

2/4

Phone: **+35795129336**, **+35799409010** 

# **Price change history**

€510 000 on May 13, 2025















TOMH A - A KAIMAKA 1/200