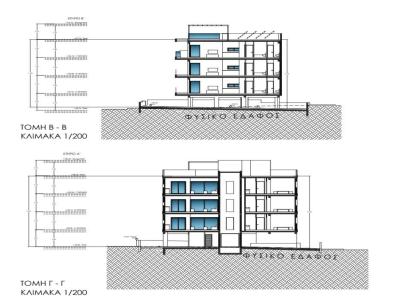

### 3 Bedroom Apartment for Sale in Limassol - Panthea

Elegant 1- and 2-Bedroom Apartments in Panthea, Limassol

Discover a contemporary residential development in the sought-after area of Panthea, Limassol. These 1- and 2-bedroom apartments are designed with a focus on modern aesthetics and high-end specifications, offering a superior standard of living.

#### **Property Details**

- \* Apartment Types: 1-bedroom and 2-bedroom units
- \* Location: Panthea, Limassol
- \* Design: Stylish architecture with spacious layouts and premium finishes