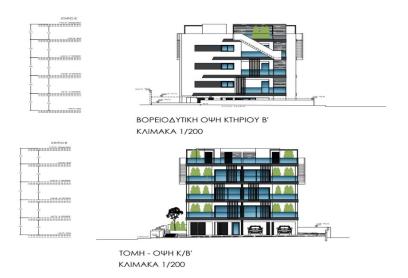

### 3 Bedroom Apartment for Sale in Limassol - Panthea

Elegant 1- and 2-Bedroom Apartments in Panthea, Limassol

Discover a contemporary residential development in the sought-after area of Panthea, Limassol. These 1- and 2-bedroom apartments are designed with a focus on modern aesthetics and high-end specifications, offering a superior standard of living.

#### **Property Details**

- \* Apartment Types: 1-bedroom and 2-bedroom units
- \* Location: Panthea, Limassol
- \* Design: Stylish architecture with spacious layouts and premium finishes