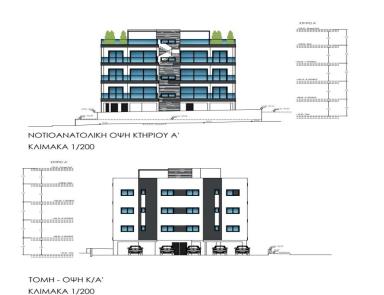

### 3 Bedroom Apartment for Sale in Limassol - Panthea

Elegant 1- and 2-Bedroom Apartments in Panthea, Limassol

Discover a contemporary residential development in the sought-after area of Panthea, Limassol. These 1- and 2-bedroom apartments are designed with a focus on modern aesthetics and high-end specifications, offering a superior standard of living.

#### **Property Details**

- \* Apartment Types: 1-bedroom and 2-bedroom units
- \* Location: Panthea, Limassol
- \* Design: Stylish architecture with spacious layouts and premium finishes