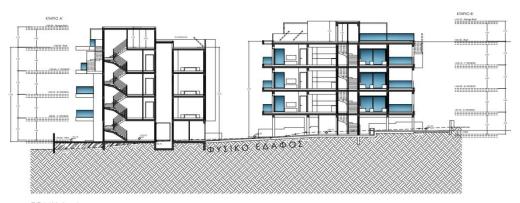

### 3 Bedroom Apartment for Sale in Limassol - Panthea

Elegant 1- and 2-Bedroom Apartments in Panthea, Limassol

Discover a contemporary residential development in the sought-after area of Panthea, Limassol. These 1- and 2-bedroom apartments are designed with a focus on modern aesthetics and high-end specifications, offering a superior standard of living.

#### **Property Details**

- \* Apartment Types: 1-bedroom and 2-bedroom units
- \* Location: Panthea, Limassol
- \* Design: Stylish architecture with spacious layouts and premium finishes

#### **Key Features**

- \* Underfloor heating (full installation)
- \* Photovoltaic system for energy efficiency
- \* Concealed A/C unit in the living room (full installation)

\* ..

| Property Info          |     | Plot / Area Info   | Additional info   |           |
|------------------------|-----|--------------------|-------------------|-----------|
| Covered Area           | 141 |                    | Reference Number  | 236960    |
| Covered Veranda        | 34  | Parking <b>Yes</b> |                   |           |
| Floor Number           | 1   |                    | Property type     | Apartment |
| Total Number of Floors | 3   |                    | Construction Year | 2027<br>2 |
| Energy Efficiency      | A   |                    | Bathrooms         |           |