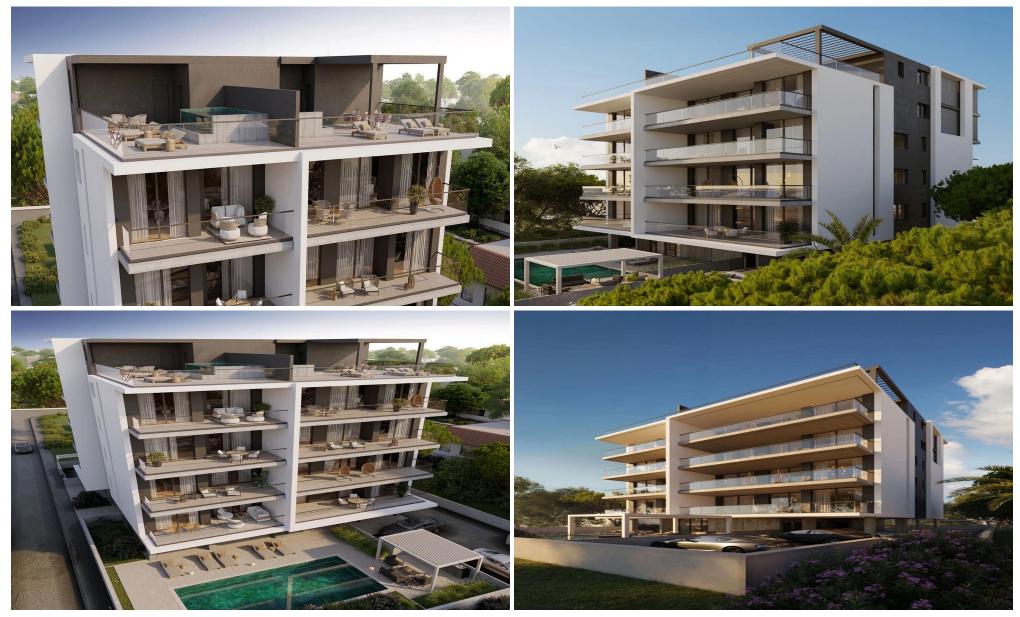

### **3** Bedroom Apartment for Sale in Germasogeia, Limassol District

Enjoy an ultimate dream home that boasts an open air swimming pool with carefully manicured gardens, overlooking a city of dreams. Luxurious penthouses offer beautifully designed private swimming pools with comfortable lounge roof terraces and stunning views of the dazzling city itself.

A world of luxury, leisure and entertainment is nestled in a quiet neighborhood of Germasogeia. From sports to active pursuits to culture and business, this is more than just a place to live! Here residences will have access to a Mediterranean resort at their doorsteps, from your personal well-being and fitness to recharging and revitalizing, you will have it all.