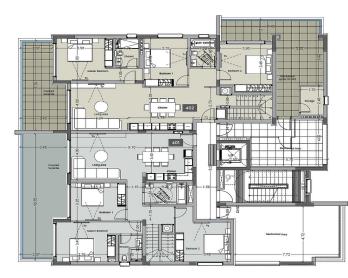

## INDEX

 Total area M<sup>1</sup>

 401
 103.87

 402
 98.43

 4th floor

 UNIT N°
 TOTAL AREA M'

 401
 343.78

 402
 414.79