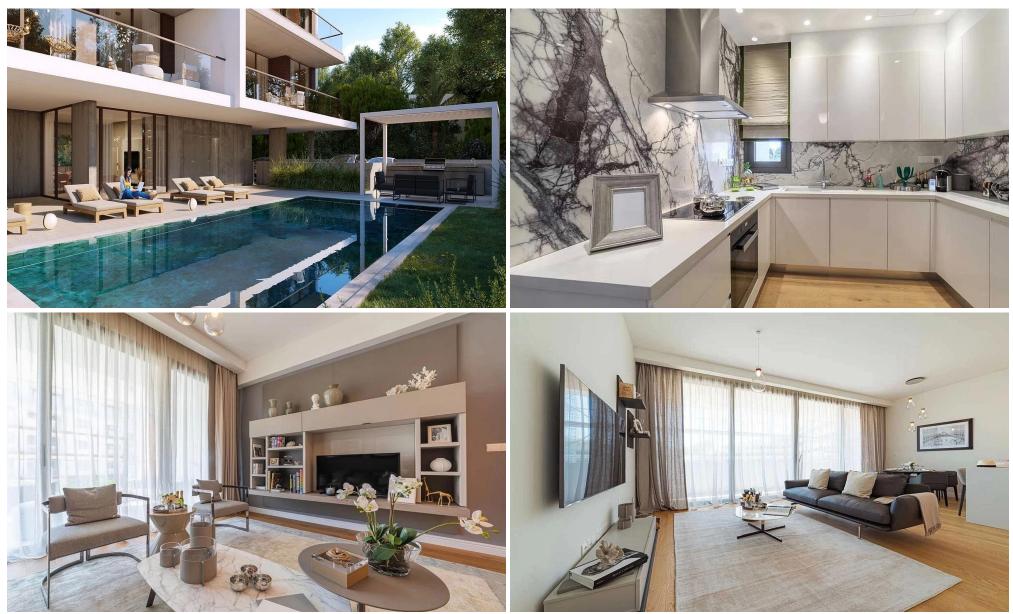

### **3** Bedroom Apartment for Sale in Germasogeia, Limassol District

Enjoy an ultimate dream home that boasts an open air swimming pool with carefully manicured gardens, overlooking a city of dreams. Luxurious penthouses offer beautifully designed private swimming pools with comfortable lounge roof terraces and stunning views of the dazzling city itself.

A world of luxury, leisure and entertainment is nestled in a quiet neighborhood of Germasogeia. From sports to active pursuits to culture and business, this is more than just a place to live! Here residences will have access to a Mediterranean resort at their doorsteps, from your personal well-being and fitness to recharging and revitalizing, you will have it all.