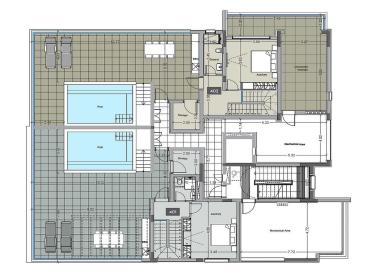

|                                     |                       |                 |      |  |  |  |  |

| Registration number               | 1311  | Email      | info@realdeal.cy                          |  |  |  |  |
|-----------------------------------|-------|------------|-------------------------------------------|--|--|--|--|
| License number                    | 347/E | Legal name | Esperia Estates (Limassol-Paphos) Limited |  |  |  |  |
| Phone: +35725255505, +35794001333 |       |            |                                           |  |  |  |  |

### **Price change history**

€1 600 000 on May 14, 2025



#### www.index.cy - All Cyprus Real Estate



## **INDEX**

#### www.index.cy - All Cyprus Real Estate



## INDEX



 Total area M<sup>1</sup>

 401
 103.87

 402
 98.43



 4th floor

 UNIT N°
 TOTAL AREA M'

 401
 343.78

 402
 414.79



Ground floor

NAIN ROAD