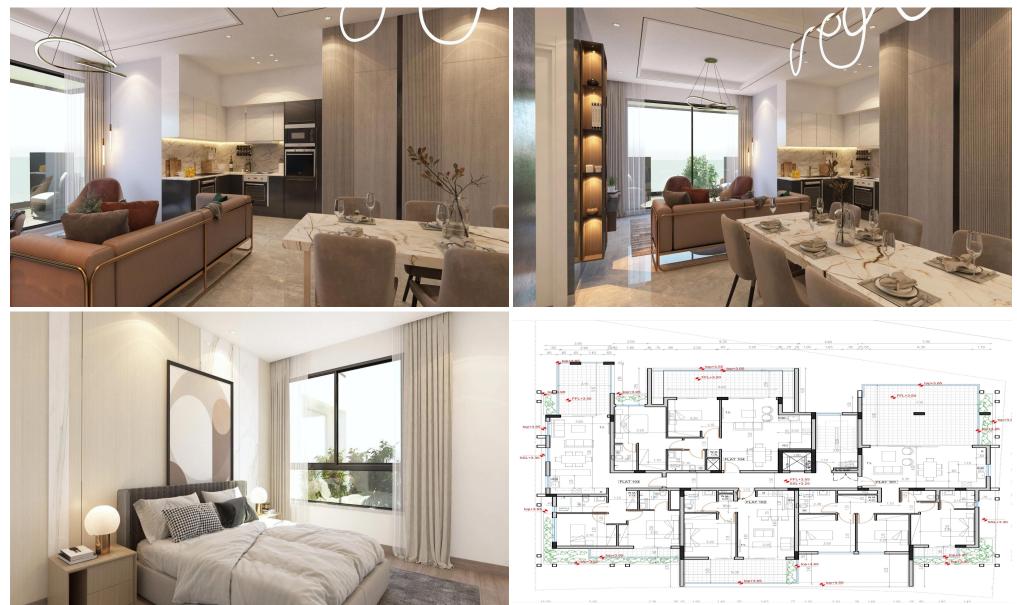

### **1** Bedroom Apartment for Sale in Larnaca District

The residential project is defined by beauty and its distinction. It consist 1,2- & 3-bedroom luxurious apartments.

Our apartments have an elegant design and stunning views from spacious balconies overlooking a large Public Garden that creates a wonderful atmosphere in the generous living spaces.

The project has been designed to respond appropriately to the character of the area with very attractive prices, which has a privacy, comfort and is an ideal option for families with children close to all amenities.

| Property Info                         |          | Plo     | t / Area Info |              | Additional info                                             |                                              |
|---------------------------------------|----------|---------|---------------|--------------|-------------------------------------------------------------|----------------------------------------------|
| Covered Area<br>Covered Veranda       | 64<br>13 |         |               |              | Reference Number<br>Property type<br>Condition<br>Bathrooms | 4712<br>Apartment<br>Under Construction<br>1 |
| Uncovered Veranda                     | 5        | Par     | king          | Covered, Yes |                                                             |                                              |
| Floor Number<br>Total Number of Floor | 1        | Fai     | KIIY          | Covereu, res |                                                             |                                              |
| Energy Efficiency                     |          |         |               |              | View                                                        | Mountains view                               |
| Amenities                             | L        | ocation |               |              |                                                             |                                              |