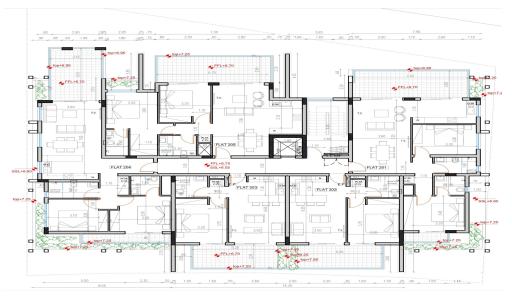

| Property Info            |     | Plot / Area Info |              | <b>Additional info</b> |                           |
|--------------------------|-----|------------------|--------------|------------------------|---------------------------|
| Covered Area             | 101 |                  |              | Reference Number       | 4715                      |
| Covered Veranda          | 19  |                  |              | Property type          | Apartment                 |
| Floor Number             | 2   | Parking          | Covered, Yes | Condition              | <b>Under Construction</b> |
| Total Number of Floors 4 |     |                  |              | Bathrooms              | 2                         |
| Energy Efficiency        | A   |                  |              | View                   | <b>Mountains view</b>     |