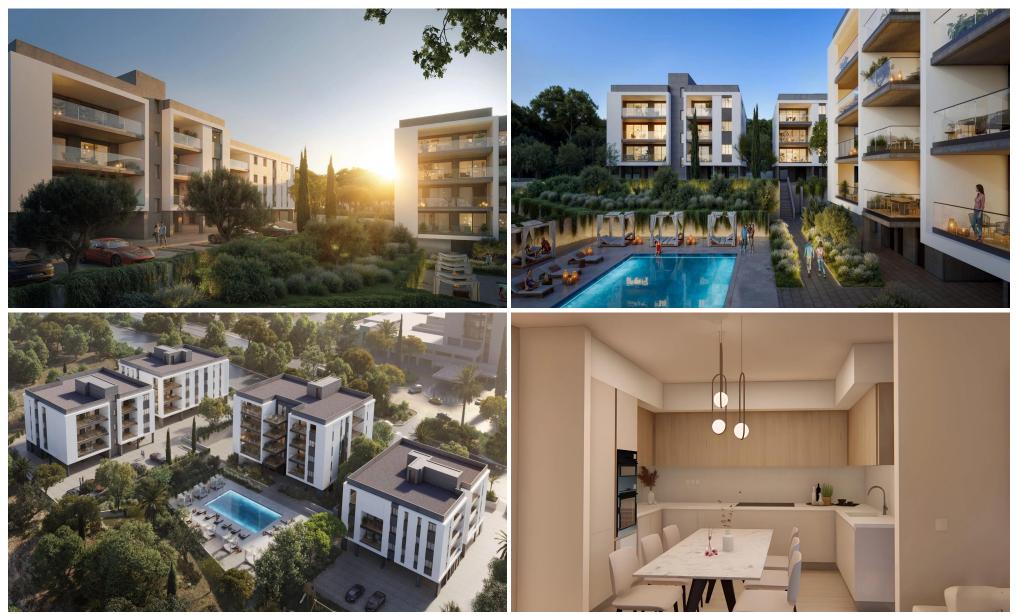

### **1** Bedroom Apartment for Sale in Limassol District

Introducing a refined collection of forty three, one, two, and three bedroom apartments . This is a place where elegance meets comfort providing a sophisticated home accoutered with those warmly touches and well thought out details. Each residence welcomes you with open plan high quality kitchen layouts, living and dining areas perfectly designed for food preparation and those intimate moments and bathrooms and toilets are complemented with indulgent sanitary ware. This residential complex is a tranquil oasis of calm in a beautiful suburban area of Limassol that boasts breathtaking panoramic views of the sea and your stunning local. The outstanding residence is the perfect illustration of...