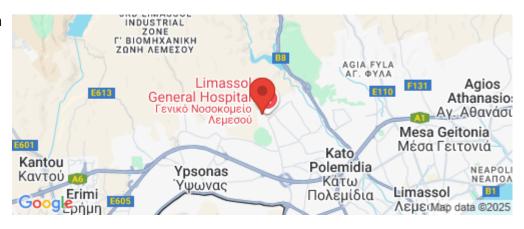

## Amenities Location

• Parking Region: **Limassol** 

Coordinates: 34.706110812331 / 32.981944080429

Price: €596 000 + VAT

VAT for this property is €29,800 or €113,240. VAT usually is 19%. If it is your first purchase of property, you can have VAT reduced to 5% for the first 150sq.m. of the property.