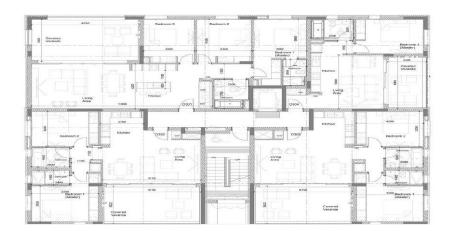

## 3 Bedroom Apartment for Sale in Limassol District

Introducing a refined collection of forty three, one, two, and three bedroom apartments . This is a place where elegance meets comfort providing a sophisticated home accoutered with those warmly touches and well thought out details. Each residence welcomes you with open plan high quality kitchen layouts, living and dining areas perfectly designed for food preparation and those intimate moments and bathrooms and toilets are complemented with indulgent sanitary ware. This residential complex is a tranquil oasis of calm in a beautiful suburban area of Limassol that boasts breathtaking panoramic views of the sea and your stunning local. The outstanding residence is the perfect illustration of...

| Property Info          |     | Plot / Area I | nfo          | <b>Additional info</b>                  |                                |  |
|------------------------|-----|---------------|--------------|-----------------------------------------|--------------------------------|--|
| Covered Area           | 142 |               |              | Reference Number                        | 4720                           |  |
| Covered Veranda        | 28  | Pool          | C            |                                         | Apartment Under Construction 2 |  |
| Floor Number           | 3   |               | Common, Yes  | Property type<br>Condition<br>Bathrooms |                                |  |
| Total Number of Floors | 3   | Parking       | Covered, Yes |                                         |                                |  |
| Energy Efficiency      | A   |               |              |                                         |                                |  |