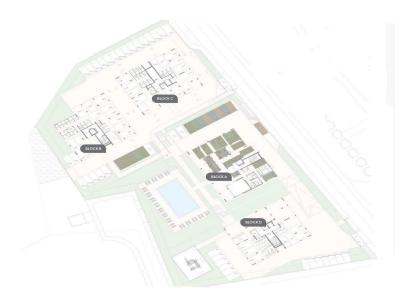

of property, you can have VAT reduced to 5% for the first 150sq.m. of the property.

| VAT | Excluded | Title transfer fee | None                     | Common ovnoncos | None |
|-----|----------|--------------------|--------------------------|-----------------|------|
|     |          | Price per SOM      | €4 197.00/m <sup>2</sup> | Common expenses | None |

## **Representative: RealDeal Estates**

| Registration number | 1311  | Email      | info@realdeal.cy                          |
|---------------------|-------|------------|-------------------------------------------|
| License number      | 347/E | Legal name | Esperia Estates (Limassol-Paphos) Limited |

Phone: **+35725255505**, **+35794001333** 

## **Price change history**

€596 000 on May 14, 2025



































floor 3 block d