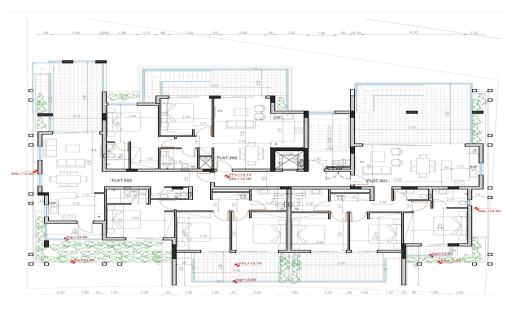

| Property Info            |     | Plot / Area Info |              | <b>Additional info</b> |                           |
|--------------------------|-----|------------------|--------------|------------------------|---------------------------|
| Covered Area             | 136 |                  |              | Reference Number       | 4722                      |
| Covered Veranda          | 31  |                  |              |                        |                           |
| Uncovered Veranda        | 21  | Parking          | Covered, Yes | Property type          | Apartment                 |
| Oncovered veranda        | 21  |                  |              | Condition              | <b>Under Construction</b> |
| Floor Number             | 4   |                  |              |                        |                           |
| Total Number of Floors 4 |     |                  |              | Bathrooms              | 3                         |
|                          |     |                  |              | View                   | Mountains view            |
| Energy Efficiency        | Α   |                  |              |                        |                           |