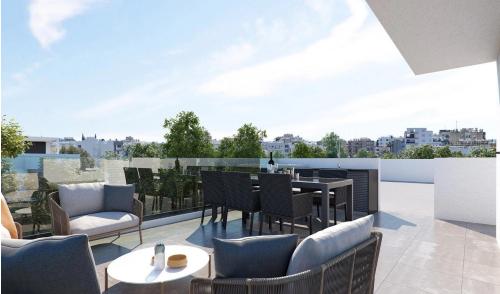

## 2 Bedroom Apartment for Sale in Livadia Larnakas, Larnaca District

The project is located in Larnaca next to The American University of Cyprus (AUCY) and it is situated on a corner plot.

It is a 3-floor building and consist 1 & 2 bedroom of spacious apartments and penthouse apartments with roof terraces with sea view.

Amenities Location

Location: Livadia Larnakas Region: Larnaca

• Roof Garden

Coordinates: **34.944778280498** / **33.636596221674** 

Price: €350 000 + VAT

VAT for this property is €17,500 or €66,500. VAT usually is 19%. If it is your first purchase of property, you can have VAT reduced to 5% for the first 150sq.m. of the property.