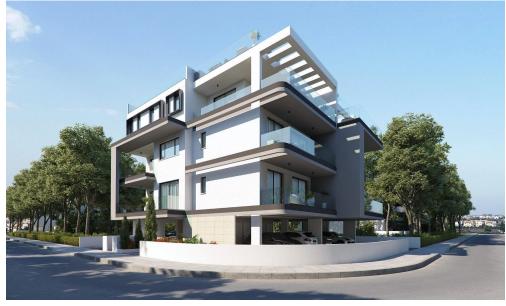

## 2 Bedroom Apartment for Sale in Livadia Larnakas, Larnaca District

The project is located in Larnaca next to The American University of Cyprus (AUCY) and it is situated on a corner plot.

It is a 3-floor building and consist 1 & 2 bedroom of spacious apartments and penthouse apartments with roof terraces with sea view.

The project is strategically located, nearby local amenities with attractive prices, ideal for families and with walking distance from the sea.

| Property Info                                              |    | Plot / Area Info |              | <b>Additional info</b> |                           |
|------------------------------------------------------------|----|------------------|--------------|------------------------|---------------------------|
| Covered Area                                               | 99 |                  |              | Reference Number       | 4725                      |
| Covered Veranda                                            | 21 |                  | Covered, Yes |                        | _                         |
| Uncovered Veranda                                          | 20 | Parking          |              | Property type          | Apartment                 |
|                                                            | -  |                  |              | Condition              | <b>Under Construction</b> |
| Floor Number                                               | 3  |                  |              | Bathrooms              | 2                         |
| Total Number of Floors <b>3</b> Energy Efficiency <b>A</b> |    |                  |              |                        | 2                         |
|                                                            |    |                  |              | View                   | Sea view                  |