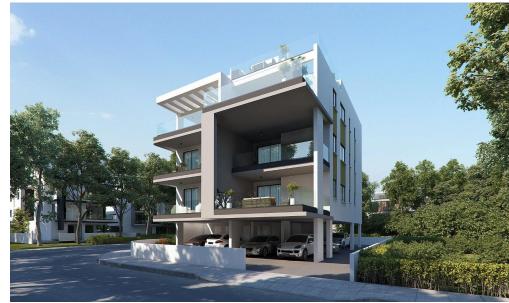

## 2 Bedroom Apartment for Sale in Livadia Larnakas, Larnaca District

The project is located in Larnaca next to The American University of Cyprus (AUCY) and it is situated on a corner plot.

It is a 3-floor building and consist 1 & 2 bedroom of spacious apartments and penthouse apartments with roof terraces with sea view.

The project is strategically located, nearby local amenities with attractive prices, ideal for families and with walking distance from the sea.

| Property Info                                              |    | Plot / Area Info |              | <b>Additional info</b> |                           |
|------------------------------------------------------------|----|------------------|--------------|------------------------|---------------------------|
| Covered Area                                               | 99 |                  |              | Reference Number       | 4725                      |
| Covered Veranda                                            | 21 |                  | Covered, Yes |                        | _                         |
| Uncovered Veranda                                          | 20 | Parking          |              | Property type          | Apartment                 |
|                                                            | -  |                  |              | Condition              | <b>Under Construction</b> |
| Floor Number                                               | 3  |                  |              | Bathrooms              | 2                         |
| Total Number of Floors <b>3</b> Energy Efficiency <b>A</b> |    |                  |              |                        | 2                         |
|                                                            |    |                  |              | View                   | Sea view                  |