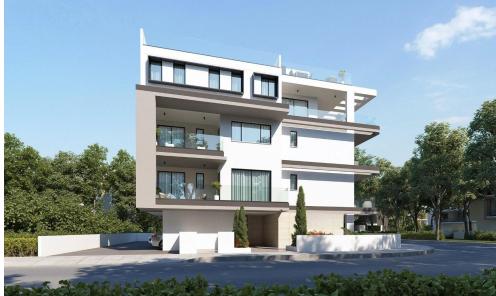

## 2 Bedroom Apartment for Sale in Livadia Larnakas, Larnaca District

The project is located in Larnaca next to The American University of Cyprus (AUCY) and it is situated on a corner plot.

It is a 3-floor building and consist 1 & 2 bedroom of spacious apartments and penthouse apartments with roof terraces with sea view.

The project is strategically located, nearby local amenities with attractive prices, ideal for families and with walking distance from the sea.

| Property Info                                              |    | Plot / Area Info |              | <b>Additional info</b> |                           |
|------------------------------------------------------------|----|------------------|--------------|------------------------|---------------------------|
| Covered Area                                               | 99 |                  |              | Reference Number       | 4725                      |
| Covered Veranda                                            | 21 |                  | Covered, Yes |                        | _                         |
| Uncovered Veranda                                          | 20 | Parking          |              | Property type          | Apartment                 |
|                                                            | -  |                  |              | Condition              | <b>Under Construction</b> |
| Floor Number                                               | 3  |                  |              | Bathrooms              | 2                         |
| Total Number of Floors <b>3</b> Energy Efficiency <b>A</b> |    |                  |              |                        | 2                         |
|                                                            |    |                  |              | View                   | Sea view                  |