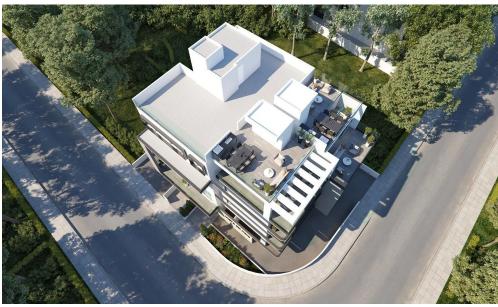

## 2 Bedroom Apartment for Sale in Livadia Larnakas, Larnaca District

The project is located in Larnaca next to The American University of Cyprus (AUCY) and it is situated on a corner plot.

It is a 3-floor building and consist 1 & 2 bedroom of spacious apartments and penthouse apartments with roof terraces with sea view.

The project is strategically located, nearby local amenities with attractive prices, ideal for families and with walking distance from the sea.

| Property Info                                              |    | Plot / Area Info |              | <b>Additional info</b> |                           |
|------------------------------------------------------------|----|------------------|--------------|------------------------|---------------------------|
| Covered Area                                               | 99 |                  |              | Reference Number       | 4725                      |
| Covered Veranda                                            | 21 |                  | Covered, Yes |                        | _                         |
| Uncovered Veranda                                          | 20 | Parking          |              | Property type          | Apartment                 |
|                                                            | -  |                  |              | Condition              | <b>Under Construction</b> |
| Floor Number                                               | 3  |                  |              | Bathrooms              | 2                         |
| Total Number of Floors <b>3</b> Energy Efficiency <b>A</b> |    |                  |              |                        | 2                         |
|                                                            |    |                  |              | View                   | Sea view                  |