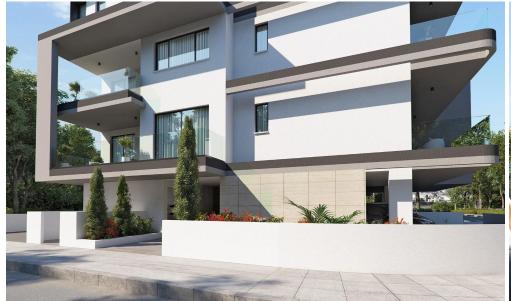

## 2 Bedroom Apartment for Sale in Livadia Larnakas, Larnaca District

The project is located in Larnaca next to The American University of Cyprus (AUCY) and it is situated on a corner plot.

It is a 3-floor building and consist 1 & 2 bedroom of spacious apartments and penthouse apartments with roof terraces with sea view.

The project is strategically located, nearby local amenities with attractive prices, ideal for families and with walking distance from the sea.

| Property Info                                              |    | Plot / Area Info |              | <b>Additional info</b> |                           |
|------------------------------------------------------------|----|------------------|--------------|------------------------|---------------------------|
| Covered Area                                               | 99 |                  |              | Reference Number       | 4725                      |
| Covered Veranda                                            | 21 |                  | Covered, Yes |                        | _                         |
| Uncovered Veranda                                          | 20 | Parking          |              | Property type          | Apartment                 |
|                                                            | -  |                  |              | Condition              | <b>Under Construction</b> |
| Floor Number                                               | 3  |                  |              | Bathrooms              | 2                         |
| Total Number of Floors <b>3</b> Energy Efficiency <b>A</b> |    |                  |              |                        | 2                         |
|                                                            |    |                  |              | View                   | Sea view                  |