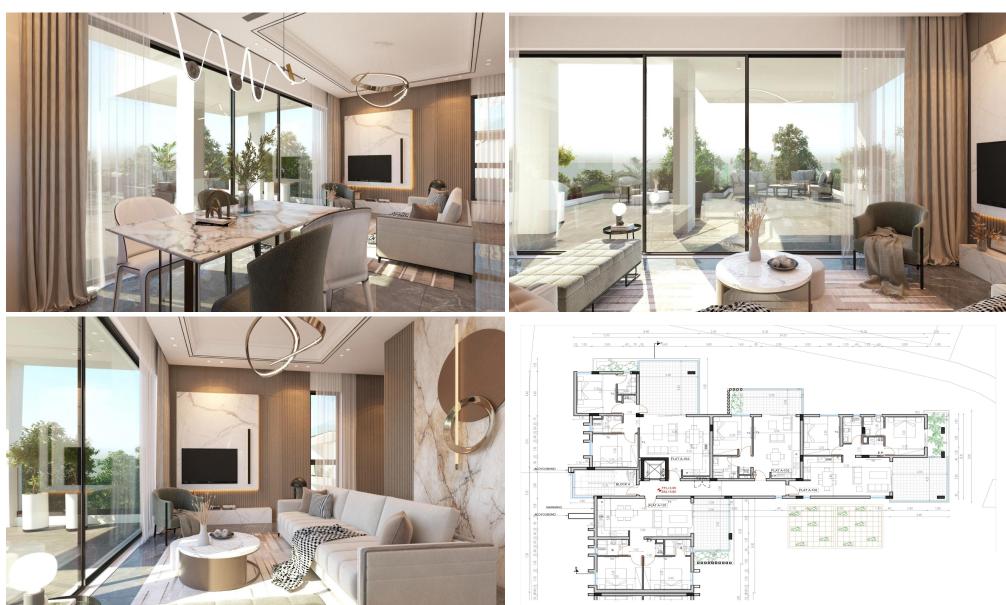

This it is a fourth-floor building with modern design and is composed of spacious apartments with sea view and penthouses with spacious verandas and large terraces.

The building has a COMMON POOL for adults and a common pool for children. In addition, a FITNESS CENTER will offer you the quality you asked for and a healthy living.

| Property Info          |    | Plot / Area Ir  | ıfo          | Additional info  |                           |
|------------------------|----|-----------------|--------------|------------------|---------------------------|
| Covered Area           | 97 |                 |              | Reference Number | 4728                      |
| Covered Veranda        | 17 | Pool<br>Parking | Common, Yes  | Property type    | Apartment                 |
| Floor Number           | 1  |                 |              | Condition        | <b>Under Construction</b> |
| Total Number of Floors | 4  |                 | Covered, Yes | Bathrooms        | 2                         |
| Energy Efficiency      | A  |                 |              | View             | <b>Mountains view</b>     |