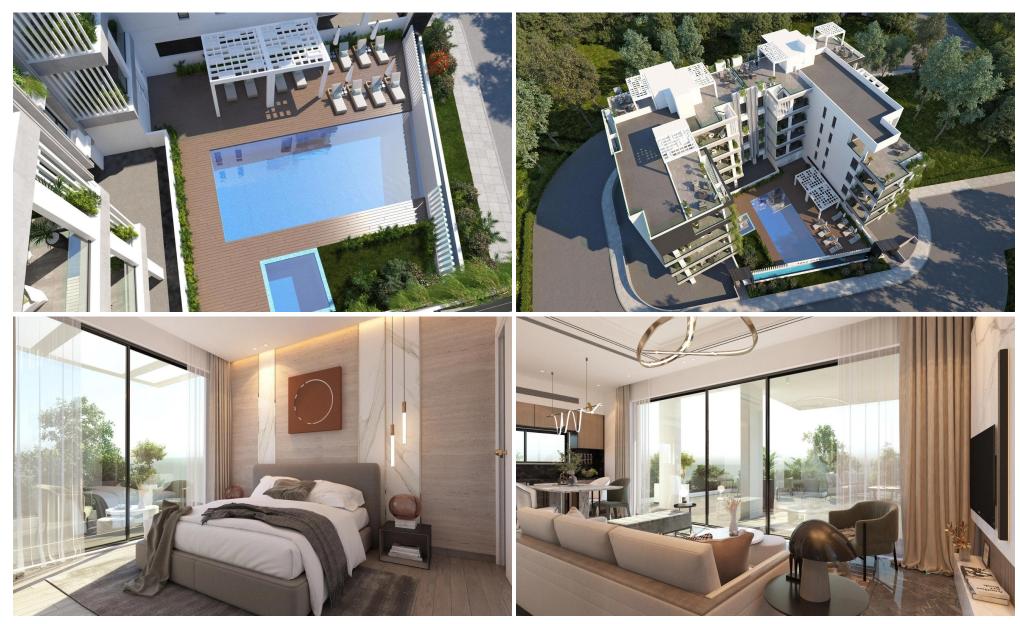

This it is a fourth-floor building with modern design and is composed of spacious apartments with sea view and penthouses with spacious verandas and large terraces.

The building has a COMMON POOL for adults and a common pool for children. In addition, a FITNESS CENTER will offer you the quality you asked for and a healthy living.