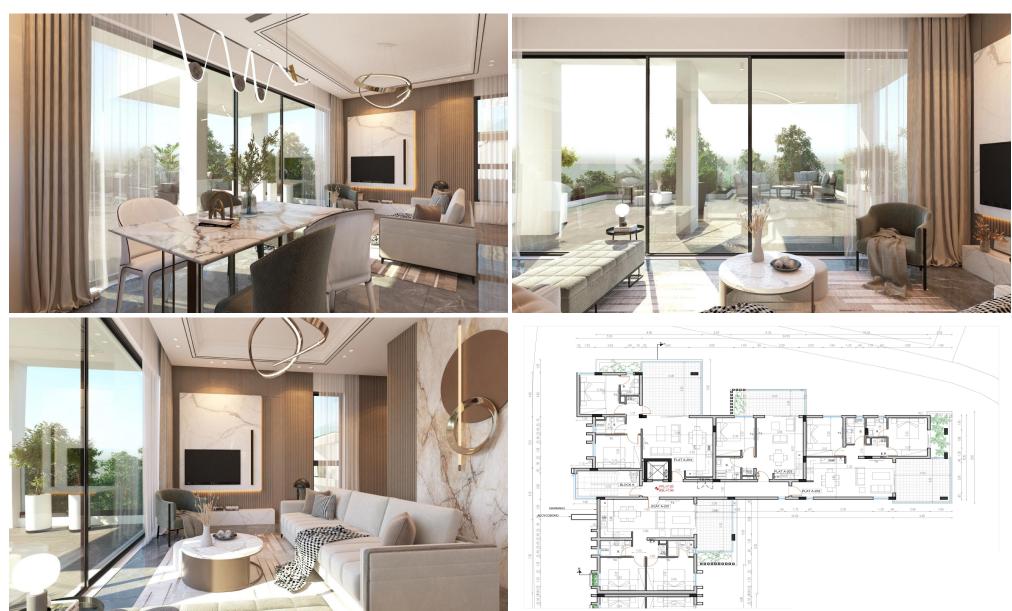

This it is a fourth-floor building with modern design and is composed of spacious apartments with sea view and penthouses with spacious verandas and large terraces.

The building has a COMMON POOL for adults and a common pool for children. In addition, a FITNESS CENTER will offer you the quality you asked for and a healthy living.

| Property Info          |    | Plot / Area II | nfo          | Additional info  |                           |
|------------------------|----|----------------|--------------|------------------|---------------------------|
| Covered Area           | 97 |                |              | Reference Number | 4730                      |
| Covered Veranda        | 17 | Pool           | Common, Yes  | Property type    | Apartment                 |
| Floor Number           | 2  |                |              | Condition        | <b>Under Construction</b> |
| Total Number of Floors | 4  | Parking        | Covered, Yes | Bathrooms        | 2                         |
| Energy Efficiency      | Α  |                |              | View             | <b>Mountains view</b>     |