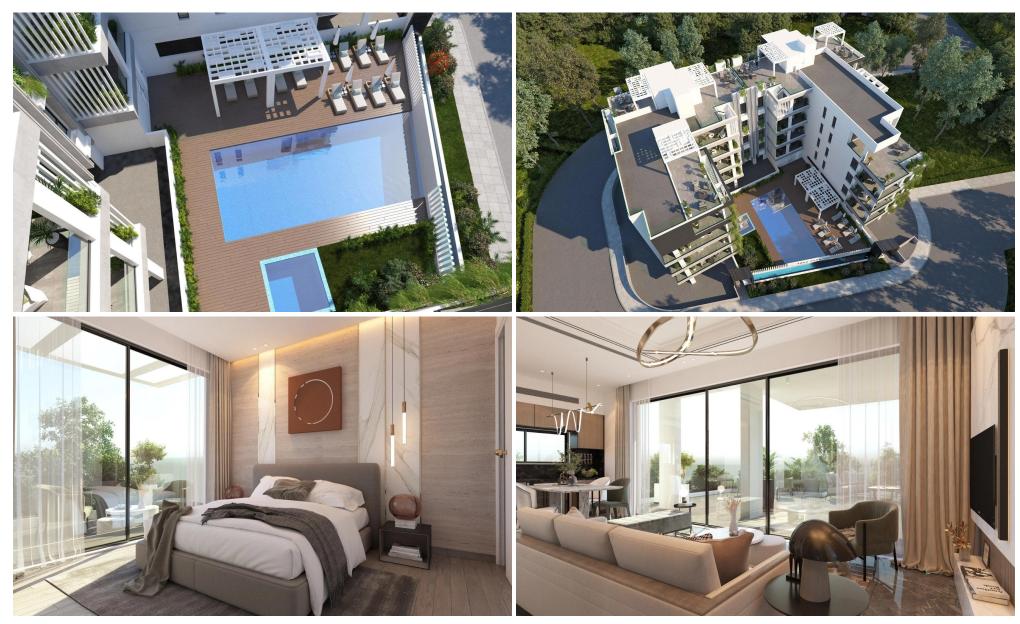

This it is a fourth-floor building with modern design and is composed of spacious apartments with sea view and penthouses with spacious verandas and large terraces.

The building has a COMMON POOL for adults and a common pool for children. In addition, a FITNESS CENTER will offer you the quality you asked for and a healthy living.

| Property Info          |    | Plot / Area II | nfo          | Additional info  |                           |
|------------------------|----|----------------|--------------|------------------|---------------------------|
| Covered Area           | 97 |                |              | Reference Number | 4730                      |
| Covered Veranda        | 17 | Pool           | Common, Yes  | Property type    | Apartment                 |
| Floor Number           | 2  |                |              | Condition        | <b>Under Construction</b> |
| Total Number of Floors | 4  | Parking        | Covered, Yes | Bathrooms        | 2                         |
| Energy Efficiency      | Α  |                |              | View             | <b>Mountains view</b>     |