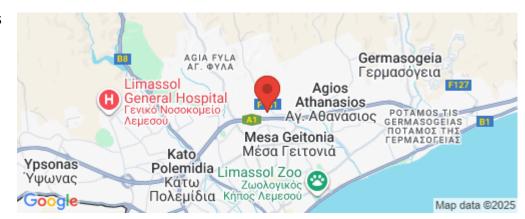

Amenities Location

Location: Limassol - Mesa Geitonia

Coordinates: 34.70679876925 / 33.037948597183

Region: **Limassol** 

Price: €345 000 + VAT

VAT for this property is €17,250 or €65,550. VAT usually is 19%. If it is your first purchase of property, you can have VAT reduced to 5% for the first 150sq.m. of the property.