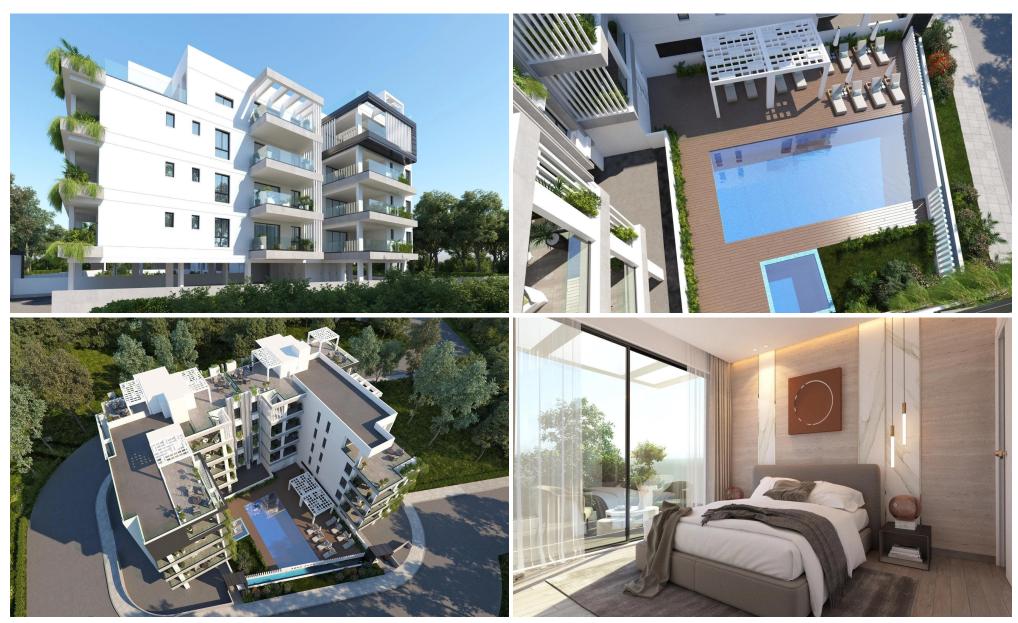

## 2 Bedroom Apartment for Sale in Larnaca District

This amazing residential project of 2 blocks is in a residential highly desirable area just behind CENTRAL ALPHAMEGA supermarket in Larnaca situated on a corner plot.

This it is a fourth-floor building with modern design and is composed of spacious apartments with sea view and penthouses with spacious verandas and large terraces.

The building has a COMMON POOL for adults and a common pool for children. In addition, a FITNESS CENTER will offer you the quality you asked for and a healthy living.