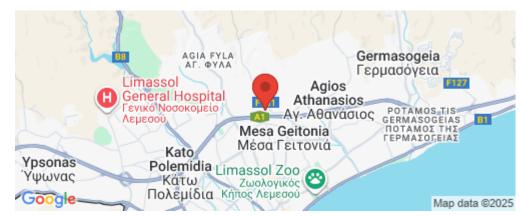

Amenities Location

Location: Limassol - Mesa Geitonia

Coordinates: 34.70679876925 / 33.037948597183

Region: **Limassol** 

Price: €380 000 + VAT

VAT for this property is €19,000 or €72,200. VAT usually is 19%. If it is your first purchase of property, you can have VAT reduced to 5% for the first 150sq.m. of the property.