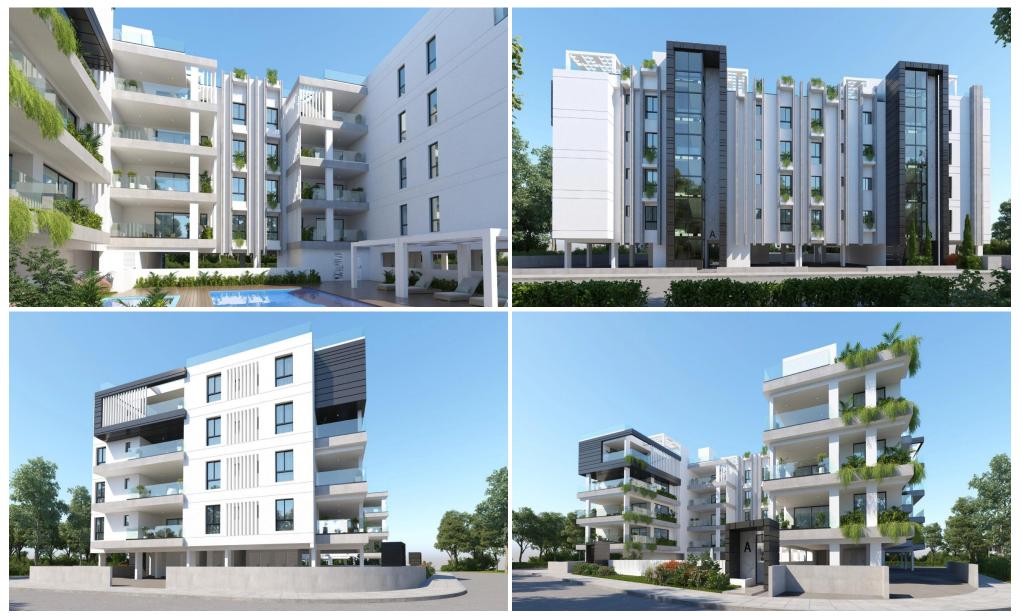

### **2** Bedroom Apartment for Sale in Larnaca District

This amazing residential project of 2 blocks is in a residential highly desirable area just behind CENTRAL ALPHAMEGA supermarket in Larnaca situated on a corner plot.

This it is a fourth-floor building with modern design and is composed of spacious apartments with sea view and penthouses with spacious verandas and large terraces.

The building has a COMMON POOL for adults and a common pool for children. In addition, a FITNESS CENTER will offer you the quality you asked for and a healthy living.