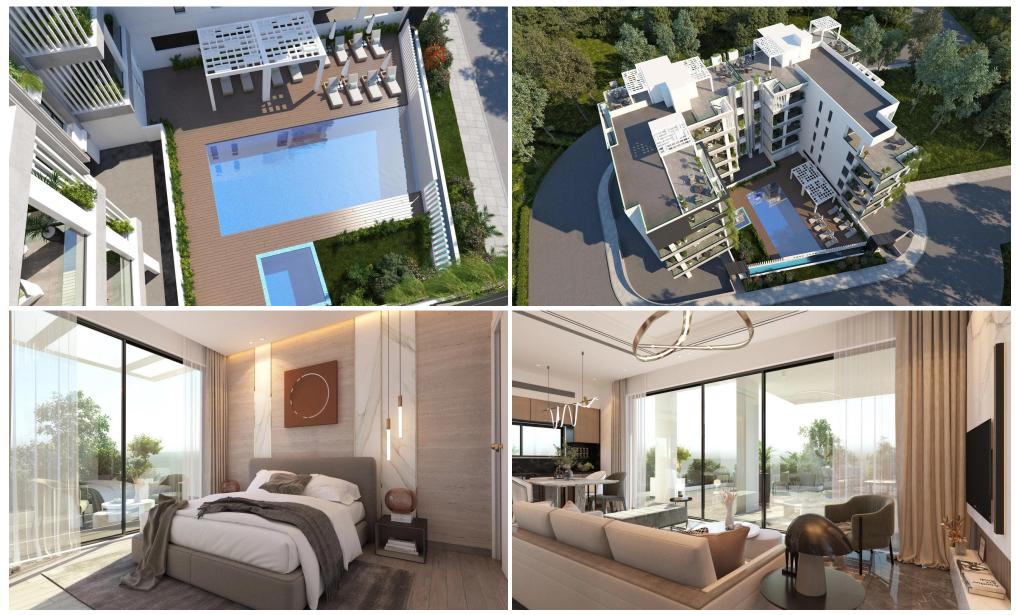

This it is a fourth-floor building with modern design and is composed of spacious apartments with sea view and penthouses with spacious verandas and large terraces.

The building has a COMMON POOL for adults and a common pool for children. In addition, a FITNESS CENTER will offer you the quality you asked for and a healthy living.