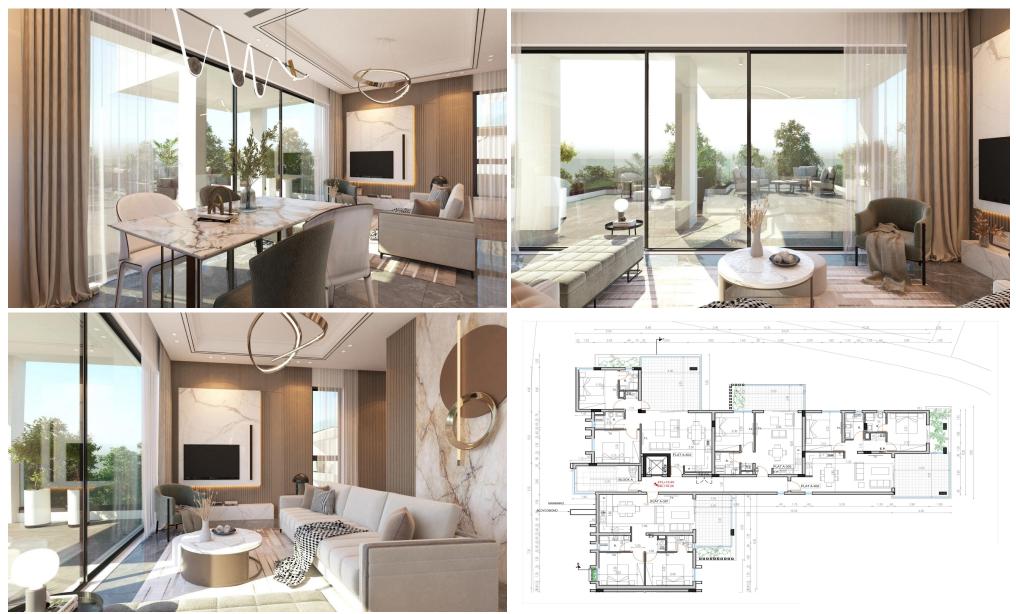

This it is a fourth-floor building with modern design and is composed of spacious apartments with sea view and penthouses with spacious verandas and large terraces.

The building has a COMMON POOL for adults and a common pool for children. In addition, a FITNESS CENTER will offer you the quality you asked for and a healthy living.