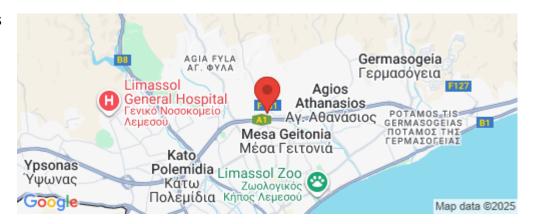

Amenities Location

Location: Limassol - Mesa Geitonia

Coordinates: 34.70679876925 / 33.037948597183

Region: **Limassol** 

Price: €360 000 + VAT

VAT for this property is €18,000 or €68,400. VAT usually is 19%. If it is your first purchase of property, you can have VAT reduced to 5% for the first 150sq.m. of the property.